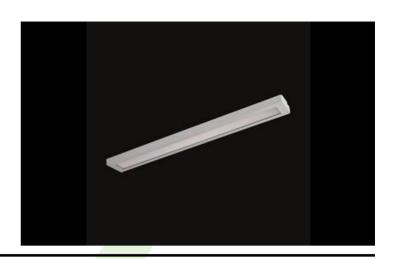

#### Surface mounted luminaires

Decorative luminary of direct light distribution. Is characterized by high lighting parameters and subtle construction. Casing of the luminary is made of powder-painted steel sheet. Grey is a standard colour of the luminary. Significant diversity of the value of luminous flux. Colour rendering index CRI: 80. The luminary perfectly matches interior design of representative facilities.