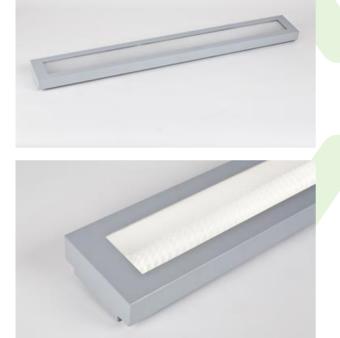

## **Mechanical features:**

| Assembly | surface mounted on ceiling                |
|----------|-------------------------------------------|
| Material | steel sheet                               |
| Color    | RAL 9006 (gray, metallic, fine structure) |
| Diffuser | Micro-PRM (micro-prismatic diffuser PMMA) |