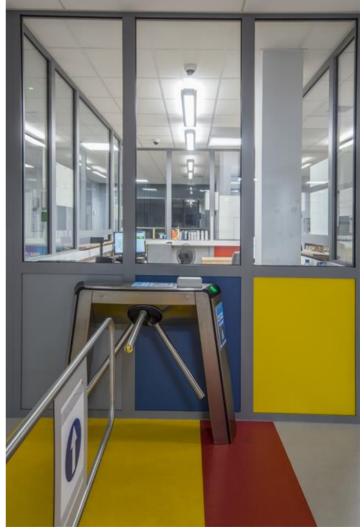

RIX LED**

#### Surface mounted luminaires









We believe that the advantages of applying specific luminaries in public buildings depend mainly on their lighting properties. Their design should be simple and shouldn't capture attention. Lighting well designed builds friendly atmosphere, considers luminaries with high efficiency, gives comfort and creates most favourable conditions for people. Suspended, decorative luminary of direct light distribution. Is characterized by high lighting parameters and subtle construction. Casing of the luminary is made of powder-painted steel sheet. Grey is a standard colour of the luminary. Significant diversity of the value of luminous flux. Colour rendering index CRI: 80. The luminary perfectly matches interior design of representative facilities.



Family swimming pool, Białystok

















## Main parameters:

| Name                   | Luminous flux LED [lm] | Power of luminaire [W] | Color [K] | Dimensions A x B x H [mm] |
|------------------------|------------------------|------------------------|-----------|---------------------------|
| MATRIX LED L-DOWN 2600 | 2617                   | 14,4                   | 4000      | 1245 x 160 x 62           |
| MATRIX LED L-DOWN 4400 | 4565                   | 24,7                   | 4000      | 1245 x 160 x 62           |
| MATRIX LED L-DOWN 5200 | 5234                   | 28,2                   | 4000      | 1245 x 160 x 62           |
| MATRIX LED L-DOWN 8800 | 9130                   | 49,1                   | 4000      | 1245 x 160 x 62           |

## **Technical drawing:**