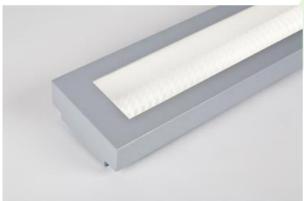

## **Mechanical features:**

| Assembly | surface mounted on slings                 |
|----------|-------------------------------------------|
| Material | steel sheet                               |
| Color    | RAL 9006 (gray, metallic, fine structure) |
| Diffuser | Micro-PRM (micro-prismatic diffuser PMMA) |