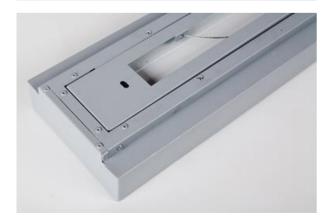

## **Mechanical features:**

| Assembly | surface mounted on slings                 |
|----------|-------------------------------------------|
| Material | steel sheet                               |
| Color    | RAL 9006 (gray, metallic, fine structure) |
| Diffuser | Micro-PRM (micro-prismatic diffuser PMMA) |