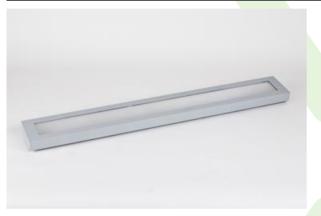

#### Surface mounted luminaires

We believe that the advantages of applying specific luminaries in public buildings depend mainly on their lighting properties. Their design should be simple and shouldn't capture attention. Lighting well designed builds friendly atmosphere, considers luminaries with high efficiency, gives comfort and creates most favourable conditions for people. Suspended, decorative luminary of direct light distribution. Is characterized by high lighting parameters and subtle construction. Casing of the luminary is made of powder-painted steel sheet. Grey is a standard colour of the luminary. Significant diversity of the value of luminous flux. Colour rendering index CRI: 80. The luminary perfectly matches interior design of representative facilities.

## **Mechanical features:**

| Assembly | surface mounted on slings                 |
|----------|-------------------------------------------|
| Material | steel sheet                               |
| Color    | RAL 9006 (gray, metallic, fine structure) |
| Diffuser | Micro-PRM (micro-prismatic diffuser PMMA) |