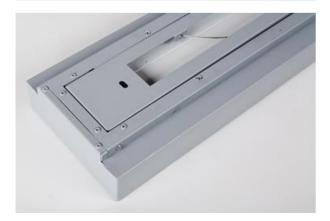

## **Mechanical features:**

| Assembly | surface mounted on slings                 |
|----------|-------------------------------------------|
| Material | steel sheet                               |
| Color    | RAL 9006 (gray, metallic, fine structure) |
| Diffuser | Micro-PRM (micro-prismatic diffuser PMMA) |