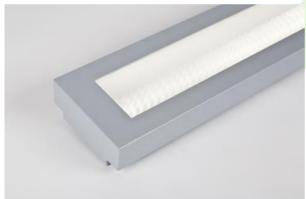

## **Mechanical features:**

| Assembly | surface mounted on slings                 |
|----------|-------------------------------------------|
| Material | steel sheet                               |
| Color    | RAL 9006 (gray, metallic, fine structure) |
| Diffuser | Micro-PRM (micro-prismatic diffuser PMMA) |