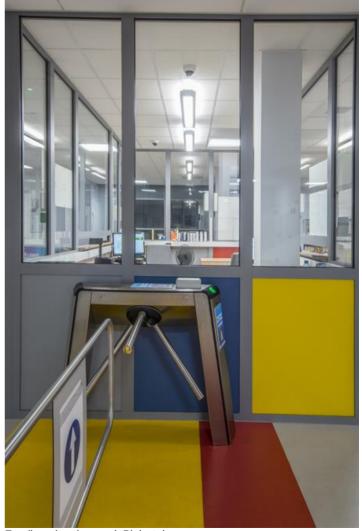

LED LINE

#### Surface mounted luminaires









We believe that the advantages of applying specific luminaries in public buildings depend mainly on their lighting properties. Their design should be simple and shouldn't capture attention. Lighting well designed builds friendly atmosphere, considers luminaries with high efficiency, gives comfort and creates most favourable conditions for people. Suspended, decorative luminary of direct light distribution. Is characterized by high lighting parameters and subtle construction. Casing of the luminary is made of powder-painted steel sheet. Grey is a standard colour of the luminary. Significant diversity of the value of luminous flux. Colour rendering index CRI: 80. The luminary perfectly matches interior design of representative facilities.



Family swimming pool, Białystok

















## Main parameters:

| Name                   | Luminous flux LED [lm] | Power of luminaire [W] | Color [K] | Dimensions A x B x H [mm] |
|------------------------|------------------------|------------------------|-----------|---------------------------|
| MATRIX LED L-DOWN 2600 | 2617                   | 14,4                   | 4000      | 1245 x 160 x 62           |
| MATRIX LED L-DOWN 4400 | 4565                   | 24,7                   | 4000      | 1245 x 160 x 62           |
| MATRIX LED L-DOWN 5200 | 5234                   | 28,2                   | 4000      | 1245 x 160 x 62           |
| MATRIX LED L-DOWN 8800 | 9130                   | 49,1                   | 4000      | 1245 x 160 x 62           |

## **Technical drawing:**