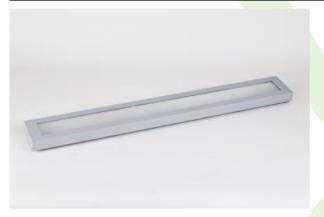

#### Surface mounted luminaires

We believe that the advantages of applying specific luminaries in public buildings depend mainly on their lighting properties. Their design should be simple and shouldn't capture attention. Lighting well designed builds friendly atmosphere, considers luminaries with high efficiency, gives comfort and creates most favourable conditions for people. Suspended, decorative luminary of direct light distribution. Is characterized by high lighting parameters and subtle construction. Casing of the luminary is made of powder-painted steel sheet. Grey is a standard colour of the luminary. Significant diversity of the value of luminous flux. Colour rendering index CRI: 80. The luminary perfectly matches interior design of representative facilities.