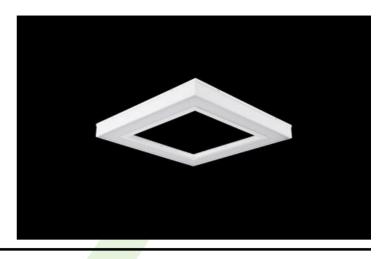

### **MOSAIC SQ LED**

#### **Recessed luminaires**

LED luminary dedicated to be mounted on suspended modular ceilings or cardboard suspended ceilings (using adaptive frame). Housing made of steel sheet. Standard colour of the luminary is white (RAL 9016).Luminary available in PLX diffuser. Colour rendering index CRI: 80.

### Main parameters:

| Name               | Luminous flux LED [lm] | Power of luminaire [W] | Color [K]   | Dimensions A x B x H [mm] |
|--------------------|------------------------|------------------------|-------------|---------------------------|
| MOSAIC SQ LED 5200 | 5051 / 5234            | 28,2                   | 3000 / 4000 | 596 x 596 x 51            |
| MOSAIC SQ LED 8800 | 8811 / 9130            | 49,1                   | 3000 / 4000 | 596 x 596 x 51            |