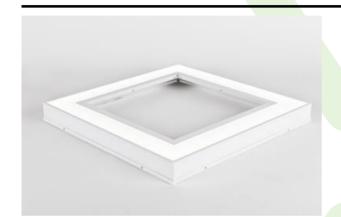

### **MOSAIC SQ LED**

#### **Recessed luminaires**

LED luminary dedicated to be mounted on suspended modular ceilings or cardboard suspended ceilings (using adaptive frame). Housing made of steel sheet. Standard colour of the luminary is white (RAL 9016).Luminary available in PLX diffuser. Colour rendering index CRI: 80.

### **Mechanical features:**

| Assembly | mounted in module ceilings, as well as plasterboard ceilings |
|----------|--------------------------------------------------------------|
| Material | steel sheet                                                  |
| Color    | RAL 9016 (white)                                             |
| Diffuser | PLX (PMMA opal)                                              |