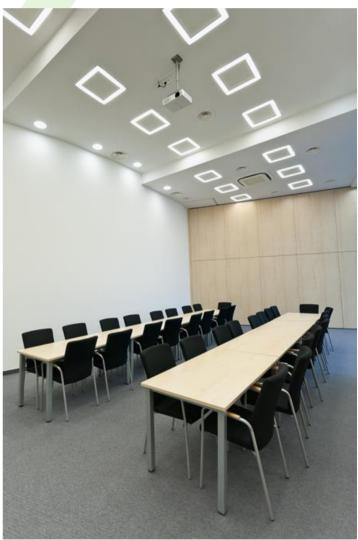

### **MOSAIC SQ LED**

#### **Recessed luminaires**









LED luminary dedicated to be mounted on suspended modular ceilings or cardboard suspended ceilings (using adaptive frame). Housing made of steel sheet. Standard colour of the luminary is white (RAL 9016).Luminary available in PLX diffuser. Colour rendering index CRI: 80.



Mercedes showroom, Stryków

















### Main parameters:

| Name               | Luminous flux LED [lm] | Power of luminaire [W] | Color [K]   | Dimensions A x B x H [mm] |
|--------------------|------------------------|------------------------|-------------|---------------------------|
| MOSAIC SQ LED 5200 | 5051 / 5234            | 28,2                   | 3000 / 4000 | 596 x 596 x 51            |
| MOSAIC SQ LED 8800 | 8811 / 9130            | 49,1                   | 3000 / 4000 | 596 x 596 x 51            |

## **Technical drawing:**



# Light and electrical features:

| Light source                     | LED                                     |
|----------------------------------|-----------------------------------------|
| Voltage                          | 220240 V, 506