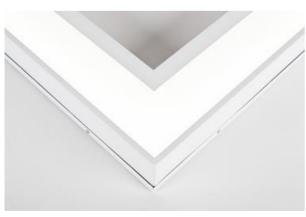

#### **Recessed luminaires**

LED luminary dedicated to be mounted on suspended modular ceilings or cardboard suspended ceilings (using adaptive frame). Housing made of steel sheet. Standard colour of the luminary is white (RAL 9016).Luminary available in PLX diffuser. Colour rendering index CRI: 80.

### **Mechanical features:**

| Assembly | mounted in module ceilings, as well as plasterboard ceilings |
|----------|--------------------------------------------------------------|
| Material | steel sheet                                                  |
| Color    | RAL 9016 (white)                                             |
| Diffuser | PLX (PMMA opal)                                              |