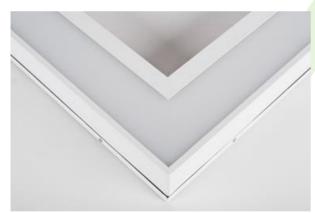

#### **Recessed luminaires**

LED luminary dedicated to be mounted on suspended modular ceilings or cardboard suspended ceilings (using adaptive frame). Housing made of steel sheet. Standard colour of the luminary is white (RAL 9016).Luminary available in PLX diffuser. Colour rendering index CRI: 80.

### **Mechanical features:**

| Assembly | mounted in module ceilings, as well as plasterboard ceilings |
|----------|--------------------------------------------------------------|
| Material | steel sheet                                                  |
| Color    | RAL 9016 (white)                                             |
| Diffuser | PLX (PMMA opal)                                              |