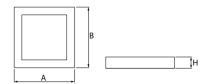

### Main parameters:

| Name               | Luminous flux LED [lm] | Power of luminaire [W] | Color [K]   | Dimensions A x B x H [mm] |
|--------------------|------------------------|------------------------|-------------|---------------------------|
| MOSAIC SQ LED 5200 | 5051 / 5234            | 28,2                   | 3000 / 4000 | 596 x 596 x 51            |
| MOSAIC SQ LED 8800 | 8811 / 9130            | 49,1                   | 3000 / 4000 | 596 x 596 x 51            |

## **Technical drawing:**