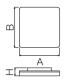

# **Technical drawing:**

### Main parameters:

| Name                                         | Luminous flux LED [lm] | Power of luminaire [W] | Color [K] | Dimensions A x B x H [mm] |
|----------------------------------------------|------------------------|------------------------|-----------|---------------------------|
| LOTOS ELEGANCE SQUARE PC LED COMPACT V2 1200 | 2197                   | 12,5                   | 4000      | 220 x 220 x 54            |
| LOTOS ELEGANCE SQUARE PC LED COMPACT V2 1800 | 2916                   | 17,3                   | 4000      | 280 x 280 x 54            |
| LOTOS ELEGANCE SQUARE PC LED COMPACT V2 2400 | 3855                   | 23,1                   | 4000      | 280 x 280 x 54            |