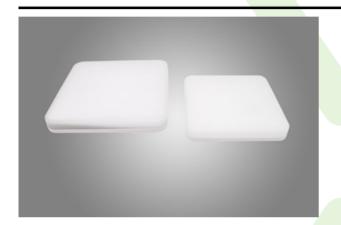

### Main parameters:

| Name                                         | Luminous flux LED [lm] | Power of luminaire [W] | Color [K] | Dimensions A x B x H [mm] |
|----------------------------------------------|------------------------|------------------------|-----------|---------------------------|
| LOTOS ELEGANCE SQUARE PC LED COMPACT V2 1200 | 2197                   | 12,5                   | 4000      | 220 x 220 x 54            |
| LOTOS ELEGANCE SQUARE PC LED COMPACT V2 1800 | 2916                   | 17,3                   | 4000      | 280 x 280 x 54            |
| LOTOS ELEGANCE SQUARE PC LED COMPACT V2 2400 | 3855                   | 23,1                   | 4000      | 280 x 280 x 54            |