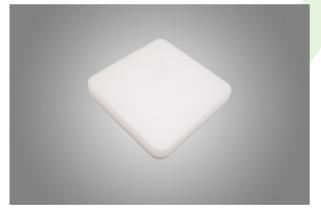

### Main parameters:

| Name                                         | Luminous flux LED [lm] | Power of luminaire [W] | Color [K] | Dimensions A x B x H [mm] |
|----------------------------------------------|------------------------|------------------------|-----------|---------------------------|
| LOTOS ELEGANCE SQUARE PC LED COMPACT V2 1200 | 2197                   | 12,5                   | 4000      | 220 x 220 x 54            |
| LOTOS ELEGANCE SQUARE PC LED COMPACT V2 1800 | 2916                   | 17,3                   | 4000      | 280 x 280 x 54            |
| LOTOS ELEGANCE SQUARE PC LED COMPACT V2 2400 | 3855                   | 23,1                   | 4000      | 280 x 280 x 54            |