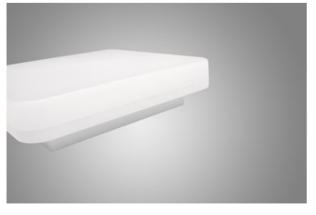

### Main parameters:

| Name                                         | Luminous flux LED [lm] | Power of luminaire [W] | Color [K] | Dimensions A x B x H [mm] |
|----------------------------------------------|------------------------|------------------------|-----------|---------------------------|
| LOTOS ELEGANCE SQUARE PC LED COMPACT V2 1200 | 2197                   | 12,5                   | 4000      | 220 x 220 x 54            |
| LOTOS ELEGANCE SQUARE PC LED COMPACT V2 1800 | 2916                   | 17,3                   | 4000      | 280 x 280 x 54            |
| LOTOS ELEGANCE SQUARE PC LED COMPACT V2 2400 | 3855                   | 23,1                   | 4000      | 280 x 280 x 54            |

### **Mechanical features:**

| Assembly | surface mounted on ceiling or on wall |  |
|----------|---------------------------------------|--|
| Material | polycarbonate                         |  |
| Color    | white                                 |  |
| Diffuser | PC (opalescent polycarbonate)         |  |