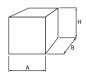

## **Technical drawing:**

### Main parameters:

| Name                                   | Luminous flux LED [lm] | Power of luminaire [W] | Color [K]   | Dimensions A x B x H [mm] |
|----------------------------------------|------------------------|------------------------|-------------|---------------------------|
| KUBIK WALL SHORT LED UP OR DOWN 2X1,7W | 248 / 304              | 5                      | 3000 / 4000 | 100 x 100 x 130           |
| KUBIK WALL SHORT LED UP OR DOWN 2X2,4W | 310 / 374              | 7                      | 3000 / 4000 | 100 x 100 x 130           |