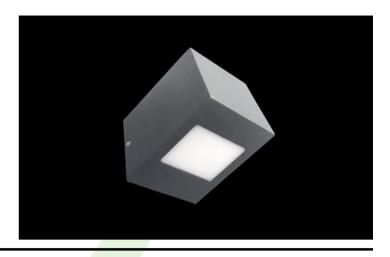

### KUBIK WALL SHORT LED UP OR DOWN

**Outdoor luminaires** 

A luminaire made for illuminating building facades. The body is made of aluminum painted with special facade paint which is resistant to bad weather conditions. Energy-efficient fitting made of component parts produced by renowned companies. Ergonomic shapes of the fitting enable the application almost in every building. The assembly is very easy. The fitting is featured by a high level of protection against the penetration of solids and water IP65.

### Main parameters:

| Name                                   | Luminous flux LED [lm] | Power of luminaire [W] | Color [K]   | Dimensions A x B x H [mm] |
|----------------------------------------|------------------------|------------------------|-------------|---------------------------|
| KUBIK WALL SHORT LED UP OR DOWN 2X1,7W | 248 / 304              | 5                      | 3000 / 4000 | 100 x 100 x 130           |
| KUBIK WALL SHORT LED UP OR DOWN 2X2,4W | 310 / 374              | 7                      | 3000 / 4000 | 100 x 100 x 130           |

## **Mechanical features:**

| Assembly | mounted on wall                                                                                                               |
|----------|-------------------------------------------------------------------------------------------------------------------------------|
| Material | aluminum                                                                                                                      |
| Color    | RAL 9005 (black) RAL 9006 (gray, metallic, fine structure) RAL 7016 (anthracite, metallic, fine structure) RAL 9016 (white) * |
| Diffuser | PC (opalescent polycarbonate)                                                                                                 |