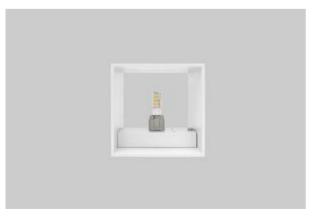

# Light and electrical features:

| Light source                     | RETROFIT G9 (not included)        |  |
|----------------------------------|-----------------------------------|--|
| Voltage                          | 220240 V, 5060 Hz                 |  |
| Lifetime of LED sources [h]      | depending on applied light source |  |
| Lx/By                            | depending on applied light source |  |
| CRI                              | depending on applied light source |  |
| SDCM (LED sources)               | depending on applied light source |  |
| Operating temperature range [°C] |                                   |  |
| Driver                           | none                              |  |

### Additional information:

LED light source maximum diameter - 18 mm.