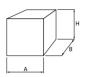

## Main parameters:

| Name                               | Luminous flux LED [lm]            | Power of luminaire [W]            | Color [K]                         | Dimensions A x B x H [mm] |
|------------------------------------|-----------------------------------|-----------------------------------|-----------------------------------|---------------------------|
| KUBIK WALL ECO LED<br>UP&DOWN IP20 | depending on applied light source | depending on applied light source | depending on applied light source | 120 x 120 x 120           |

# **Technical drawing:**