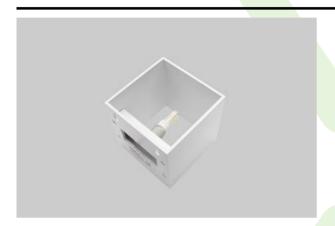

### **KUBIK WALL ECO LED IP20**

#### **Architectural luminaires**

## Main parameters:

| Name                               | Luminous flux LED [lm]            | Power of luminaire [W]            | Color [K]                         | Dimensions A x B x H [mm] |
|------------------------------------|-----------------------------------|-----------------------------------|-----------------------------------|---------------------------|
| KUBIK WALL ECO LED<br>UP&DOWN IP20 | depending on applied light source | depending on applied light source | depending on applied light source | 120 x 120 x 120           |

### Additional information:

LED light source maximum diameter - 18 mm.