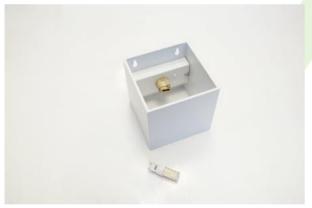

#### **Mechanical features:**

| Assembly | mounted on wall                        |
|----------|----------------------------------------|
| Material | aluminum                               |
| Color    | RAL 9005 (black)<br>RAL 9016 (white) * |
| Diffuser | none                                   |

# Light and electrical features:

| Light source                     | RETROFIT G9 (not included)        |  |
|----------------------------------|-----------------------------------|--|
| Voltage                          | 220240 V, 5060 Hz                 |  |
| Lifetime of LED sources [h]      | depending on applied light source |  |
| Lx/By                            | depending on applied light source |  |
| CRI                              | depending on applied light source |  |
| SDCM (LED sources)               | depending on applied light source |  |
| Operating temperature range [°C] |                                   |  |
| Driver                           | none                              |  |