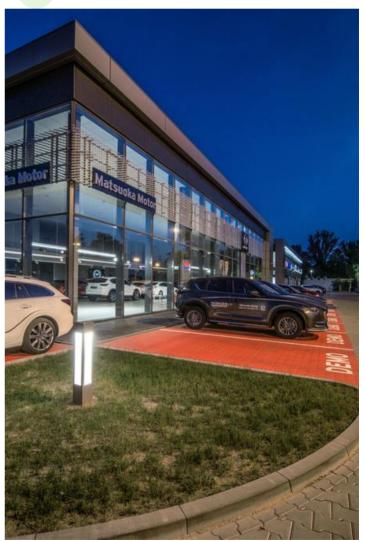

\/ /\

# KUBIK POLE SOFT LED

#### **Outdoor luminaires**





Outer luminary to be mounted on a solid surface (concrete, sett, or substructure) equipped with highly efficient energy saving LED sources of the newest generation. Luminary dedicated to illuminate pedestrians routes such as park alleys, parking site passages, property entrances. Its body made from aluminum which is coated by the facade powder used for outdoor activities. PC opal diffuser. Luminary is hermetic (IP65) – it guarantees no dust or water penetration. It is also shockproof (IK08).



Mazda car showroom, Łódź

R

### Main parameters:

| Name                   | Luminous flux LED [Im] | Power of luminaire [W] | Color [K] | Dimensions A x B x H [mm] |
|------------------------|------------------------|------------------------|-----------|---------------------------|
| KUBIK POLE SOFT LED 1S | 4111                   | 26,4                   | 4000      | 220 x 220 x 900           |
| KUBIK POLE SOFT LED 4S | 4111                   | 26,4                   | 4000      | 220 x 220 x 900           |

## **Technical drawing:**

| $\square$ |   | B |
|-----------|---|---|
|           | н |   |
|           |   |   |
|           | _ |   |

# Light and electrical features:

| LED                                        |  |
|--------------------------------------------|--|
| 2202