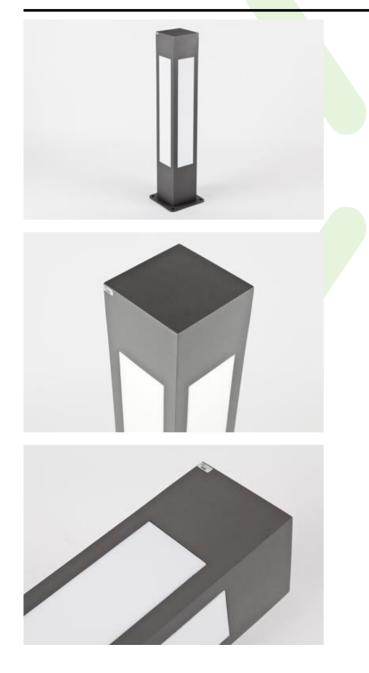

#### **Outdoor luminaires**

Outer luminary to be mounted on a solid surface (concrete, sett, or substructure) equipped with highly efficient energy saving LED sources of the newest generation. Luminary dedicated to illuminate pedestrians routes such as park alleys, parking site passages, property entrances. Its body made from aluminum which is coated by the facade powder used for outdoor activities. PC opal diffuser. Luminary is hermetic (IP65) – it guarantees no dust or water penetration. It is also shockproof (IK08).

### Main parameters:

| Name                   | Luminous flux LED [Im] | Power of luminaire [W] | Color [K] | Dimensions A x B x H [mm] |
|------------------------|------------------------|------------------------|-----------|---------------------------|
| KUBIK POLE SOFT LED 1S | 4111                   | 26,4                   | 4000      | 220 x 220 x 900           |
| KUBIK POLE SOFT LED 4S | 4111                   | 26,4                   | 4000      | 220 x 220 x 900           |

## **Mechanical features:**

| Assembly | for the ground                                                                                                          |
|----------|-------------------------------------------------------------------------------------------------------------------------|
| Material | aluminum                                                                                                                |
| Color    | RAL 9005 (black)<br>RAL 9007 (dark gray, metallic, fine structure)<br>RAL 7016 (anthracite, metallic, fine structure) * |
| Diffuser | PC (opalescent polycarbonate)                                                                                           |