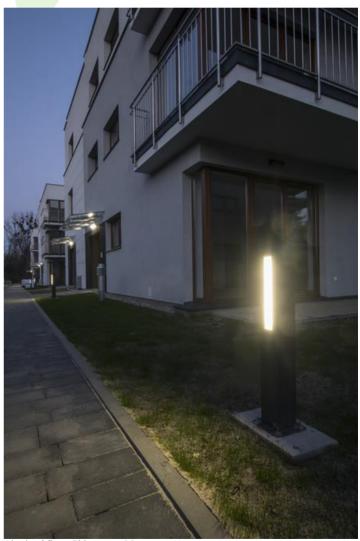

#### **Outdoor luminaires**

Outer luminary to be mounted on a solid surface (concrete, sett, or substructure) equipped with highly efficient energy saving LED sources of the newest generation. Luminary dedicated to illuminate pedestrians routes such as park alleys, parking site passages, property entrances. Its body made from aluminum (profile size 100x100mm) which is coated by the facade powder used for outdoor activities. PLX opal diffuser

Block of flats Sklepowa 22 street, Warsaw