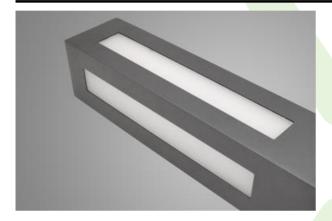

### **KUBIK POLE SOFT 100 LED**

#### **Outdoor luminaires**

Outer luminary to be mounted on a solid surface (concrete, sett, or substructure) equipped with highly efficient energy saving LED sources of the newest generation. Luminary dedicated to illuminate pedestrians routes such as park alleys, parking site passages, property entrances. Its body made from aluminum (profile size 100x100mm) which is coated by the facade powder used for outdoor activities. PLX opal diffuser

### **Mechanical features:**

| Assembly | for the ground                                 |
|----------|------------------------------------------------|
| Material | aluminum                                       |
| Color    | RAL 9007 (dark gray, metallic, fine structure) |
| Diffuser | PMMA opal                                      |