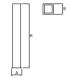

leys, parking site passages, property entrances. Its body made from aluminum (profile size 100x100mm) which is coated by the facade powder used for outdoor activities. PLX opal diffuser



Block of flats Sklepowa 22 street, Warsaw















### Main parameters:

| Name                            | Luminous flux LED [lm] | Power of luminaire [W] | Color [K] | Dimensions A x B x H [mm] |
|---------------------------------|------------------------|------------------------|-----------|---------------------------|
| KUBIK POLE SOFT 100 LED 3S 3300 | 3309                   | 21                     | 4000      | 160 x 160 x 750           |
| KUBIK POLE SOFT 100 LED 4S 4400 | 4565                   | 24,7                   | 4000      | 160 x 160 x 750           |

## **Technical drawing:**



# Light and electrical features:

| Light source                     | LED                 |  |  |
|----------------------------------|---------------------|--|--|
| Voltage                          | 220240 V, 5060 Hz   |  |  |
| Lifetime of LED sources [h]      | 60000               |  |  |
| Lx/By                            | L80/B10             |  |  |
| CRI                              | >80                 |  |  |
| SDCM (LED sources)               | 3                   |  |  |
| Operating temperature range [°C] | -25 ÷ 30            |  |  |
| Driver                           | standard on/off (E) |  |  |
| Power factor $\cos \phi$         | >0,95               |  |  |

### **Mechanical features:**

| Assembly | for the ground                                 |
|----------|---------