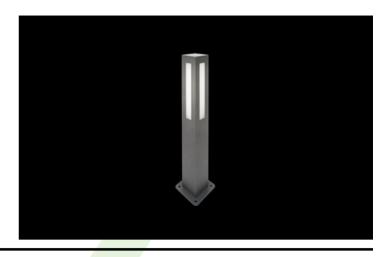

### **KUBIK POLE SOFT 100 LED**

#### **Outdoor luminaires**

Outer luminary to be mounted on a solid surface (concrete, sett, or substructure) equipped with highly efficient energy saving LED sources of the newest generation. Luminary dedicated to illuminate pedestrians routes such as park alleys, parking site passages, property entrances. Its body made from aluminum (profile size 100x100mm) which is coated by the facade powder used for outdoor activities. PLX opal diffuser

### Main parameters:

| Name                            | Luminous flux LED [lm] | Power of luminaire [W] | Color [K] | Dimensions A x B x H [mm] |
|---------------------------------|------------------------|------------------------|-----------|---------------------------|
| KUBIK POLE SOFT 100 LED 3S 3300 | 3309                   | 21                     | 4000      | 160 x 160 x 750           |
| KUBIK POLE SOFT 100 LED 4S 4400 | 4565                   | 24,7                   | 4000      | 160 x 160 x 750           |

### **Mechanical features:**

| Assembly | for the ground                                 |
|----------|------------------------------------------------|
| Material | aluminum                                       |
| Color    | RAL 9007 (dark gray, metallic, fine structure) |
| Diffuser | PMMA opal                                      |