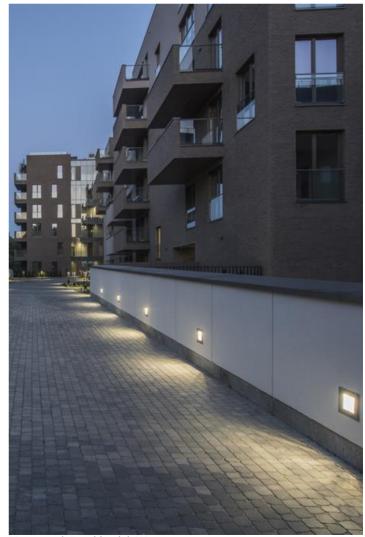

tdoor luminaires**



An outdoor fitting made for illuminating building facades and creating lighting effects. Mounting in the wall using assembly box included in the set. The body is made of aluminum painted with special facade paint which is resistant to bad weather conditions. Energy-efficient fitting made of component parts produced by renowned companies. It is possible to use various LED colours at the request of a customer. Ergonomic shapes of the fitting enable the application of the Kubik IN LED type fitting almost in every building. The assembly is very easy. The fitting is featured by a high level of protection against the penetration of solids and water: IP65, which renders the fitting an interesting decorative solution highlighting the architecture of an illuminated building.



"Awangarda" residential, Warsaw

R

**IK** 

 $\mathbb{IP}_{65}$ 

# Main parameters:

| Name                   | Luminous flux LED [lm] | Power of luminaire [W] | Color [K] | Dimensions A x B x H [mm] |
|------------------------|------------------------|------------------------|-----------|---------------------------|
| KUBIK IN LED K 1X1,7 W | 152                    | 3                      | 4000      | 180 x 180 x 100           |
| KUBIK IN LED K 2X1,7 W | 304                    | 5                      | 4000      | 180 x 180 x 100           |
| KUBIK IN LED K 3X1,7 W | 456                    | 7                      | 4000      | 180 x 180 x 100           |
| KUBIK IN LED K 4X1,7 W | 608                    | 10                     | 4000      | 180 x 180 x 100           |
| KUBIK I