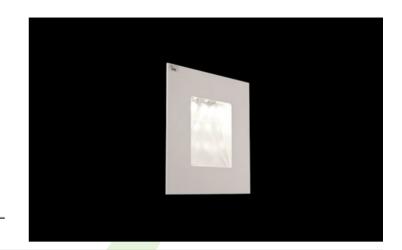

#### **Outdoor luminaires**

An outdoor fitting made for illuminating building facades and creating lighting effects. Mounting in the wall using assembly box included in the set. The body is made of aluminum painted with special facade paint which is resistant to bad weather conditions. Energy-efficient fitting made of component parts produced by renowned companies. It is possible to use various LED colours at the request of a customer. Ergonomic shapes of the fitting enable the application of the Kubik IN LED type fitting almost in every building. The assembly is very easy. The fitting is featured by a high level of protection against the penetration of solids and water: IP65, which renders the fitting an interesting decorative solution highlighting the architecture of an illuminated building.