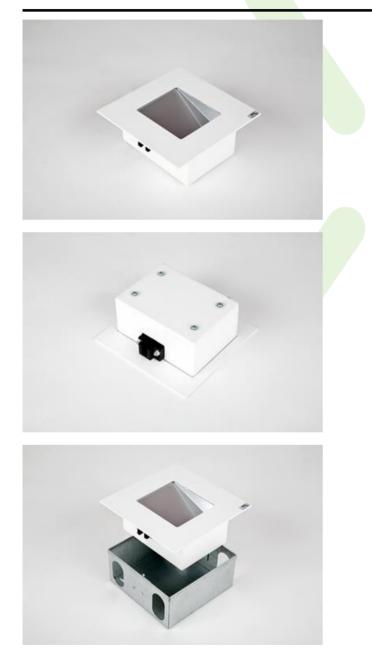

#### **Outdoor luminaires**

An outdoor fitting made for illuminating building facades and creating lighting effects. Mounting in the wall using assembly box included in the set. The body is made of aluminum painted with special facade paint which is resistant to bad weather conditions. Energy-efficient fitting made of component parts produced by renowned companies. It is possible to use various LED colours at the request of a customer. Ergonomic shapes of the fitting enable the application of the Kubik IN LED type fitting almost in every building. The assembly is very easy. The fitting is featured by a high level of protection against the penetration of solids and water: IP65, which renders the fitting an interesting decorative solution highlighting the architecture of an illuminated building.

### **Mechanical features:**

Œ

LED

 $\left( E \right)$ 

| Assembly | mounted in wall           |
|----------|---------------------------|
| Material | aluminum                  |
| Color    | RAL 9016 (white)          |
| Diffuser | transparent polycarbonate |