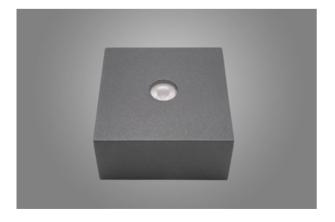

### **KUBIK CEILING SLIM LED**

#### **Outdoor luminaires**

An outdoor fitting designed for ceiling mounting. The body is made of aluminum. Energy-efficient fitting made of component parts produced by renowned companies. Ergonomic shapes of the fitting enable the application of the Kubik-type fitting almost in every building. The assembly is very easy. Level of protection against penetration of dust and water - IP65. Kubik Ceiling Slim LED luminaire relative to the standard version has a smaller height. Kubik Ceiling Slim LED is more slim, and thus stands out from the ceiling for only 5 cm.

### Main parameters:

| Name                              | Luminous flux LED [lm] | Power of luminaire [W] | Color [K] | Dimensions A x B x H [mm] |
|-----------------------------------|------------------------|------------------------|-----------|---------------------------|
| KUBIK CEILING SLIM LED 1X1,7W 24° | 152                    | 3                      | 4000      | 100 x 100 x 50            |
| KUBIK CEILING SLIM LED 1X2,4W 24° | 187                    | 4                      | 4000      | 100 x 100 x 50            |