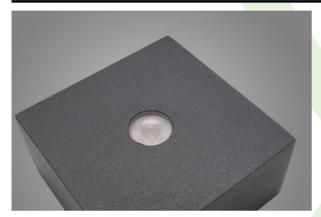

### **KUBIK CEILING SLIM LED**

#### **Outdoor luminaires**

An outdoor fitting designed for ceiling mounting. The body is made of aluminum. Energy-efficient fitting made of component parts produced by renowned companies. Ergonomic shapes of the fitting enable the application of the Kubik-type fitting almost in every building. The assembly is very easy. Level of protection against penetration of dust and water - IP65. Kubik Ceiling Slim LED luminaire relative to the standard version has a smaller height. Kubik Ceiling Slim LED is more slim, and thus stands out from the ceiling for only 5 cm.

### Main parameters:

| Name                              | Luminous flux LED [lm] | Power of luminaire [W] | Color [K] | Dimensions A x B x H [mm] |
|-----------------------------------|------------------------|------------------------|-----------|---------------------------|
| KUBIK CEILING SLIM LED 1X1,7W 24° | 152                    | 3                      | 4000      | 100 x 100 x 50            |
| KUBIK CEILING SLIM LED 1X2,4W 24° | 187                    | 4                      | 4000      | 100 x 100 x 50            |