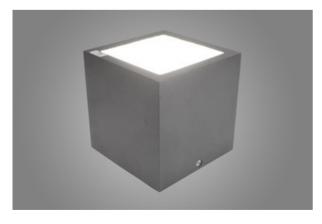

#### **KUBIK CEILING LED**

#### **Outdoor luminaires**

An outdoor fitting designed for ceiling mounting. The body is made of aluminum. Energy-efficient fitting made of component parts produced by renowned companies. Ergonomic shapes of the fitting enable the application of the Kubik-type fitting almost in every building. The assembly is very easy. Level of protection against penetration of dust and water - IP44.

## Main parameters:

| Name                   | Luminous flux LED [lm] | Power of luminaire [W] | Color [K]   | Dimensions A x B x H [mm] |
|------------------------|------------------------|------------------------|-------------|---------------------------|
| KUBIK CEILING LED 1800 | 2200 / 2268            | 12,5                   | 3000 / 4000 | 120 x 120 x 120           |