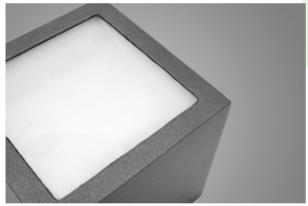

#### **Outdoor luminaires**

An outdoor fitting designed for ceiling mounting. The body is made of aluminum. Energy-efficient fitting made of component parts produced by renowned companies. Ergonomic shapes of the fitting enable the application of the Kubik-type fitting almost in every building. The assembly is very easy. Level of protection against penetration of dust and water - IP44.

## **Mechanical features:**

| Assembly | surface mounted on ceiling    |
|----------|-------------------------------|
| Material | aluminum                      |
| Color    | RAL 9005 (black)              |
| Diffuser | PC (opalescent polycarbonate) |