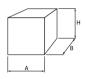

## Main parameters:

| Name                   | Luminous flux LED [lm] | Power of luminaire [W] | Color [K]   | Dimensions A x B x H [mm] |
|------------------------|------------------------|------------------------|-------------|---------------------------|
| KUBIK CEILING LED 1800 | 2200 / 2268            | 12,5                   | 3000 / 4000 | 120 x 120 x 120           |

# **Technical drawing:**