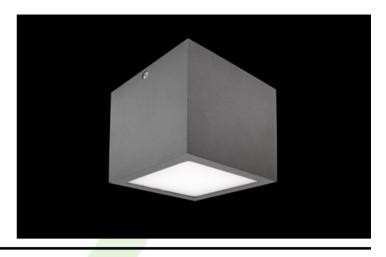

#### **KUBIK CEILING LED**

#### **Outdoor luminaires**

An outdoor fitting designed for ceiling mounting. The body is made of aluminum. Energy-efficient fitting made of component parts produced by renowned companies. Ergonomic shapes of the fitting enable the application of the Kubik-type fitting almost in every building. The assembly is very easy. Level of protection against penetration of dust and water - IP44.

## **Mechanical features:**

| Assembly | surface mounted on ceiling    |
|----------|-------------------------------|
| Material | aluminum                      |
| Color    | RAL 9005 (black)              |
| Diffuser | PC (opalescent polycarbonate) |