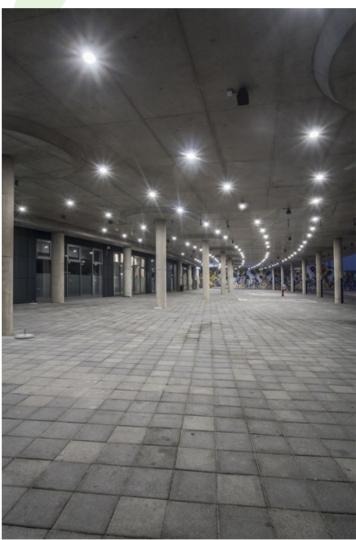

#### **Outdoor luminaires**

An outdoor fitting designed for ceiling mounting. The body is made of aluminum. Energy-efficient fitting made of component parts produced by renowned companies. Ergonomic shapes of the fitting enable the application of the Kubik-type fitting almost in every building. The assembly is very easy. Level of protection against penetration of dust and water - IP44.

Energa stadium, Gdańsk