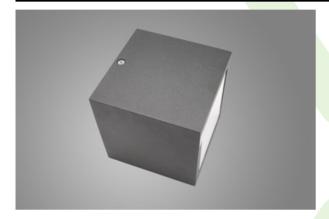

#### **KUBIK CEILING LED**

#### **Outdoor luminaires**

An outdoor fitting designed for ceiling mounting. The body is made of aluminum. Energy-efficient fitting made of component parts produced by renowned companies. Ergonomic shapes of the fitting enable the application of the Kubik-type fitting almost in every building. The assembly is very easy. Level of protection against penetration of dust and water - IP44.

## **Mechanical features:**

| Assembly | surface mounted on ceiling    |
|----------|-------------------------------|
| Material | aluminum                      |
| Color    | RAL 9005 (black)              |
| Diffuser | PC (opalescent polycarbonate) |