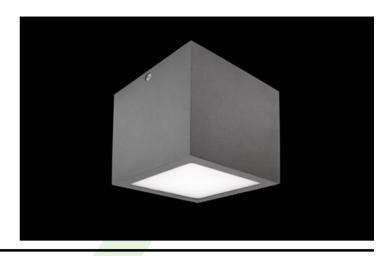

#### **Outdoor luminaires**

Architectural luminaire designed for ceiling mounting. The body is made of aluminum. Interchangeable light sources with the popular GU10 socket. The ergonomic shapes of the luminaire allow the use of KUBIK in almost every building. Very easy assembly. Luminaire with IP54 protection rating.