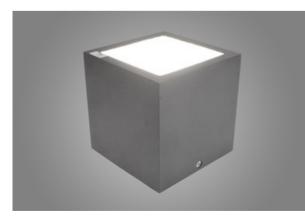

#### **Outdoor luminaires**

Architectural luminaire designed for ceiling mounting. The body is made of aluminum. Interchangeable light sources with the popular GU10 socket. The ergonomic shapes of the luminaire allow the use of KUBIK in almost every building. Very easy assembly. Luminaire with IP54 protection rating.