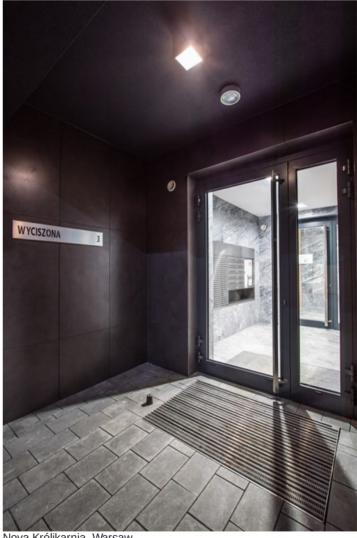

# **KUBIK CEILING ECO LED**

#### **Outdoor luminaires**









Architectural luminaire designed for ceiling mounting. The body is made of aluminum. Interchangeable light sources with the popular GU10 socket. The ergonomic shapes of the luminaire allow the use of KUBIK in almost every building. Very easy assembly. Luminaire with IP54 protection rating.



Nova Królikarnia, Warsaw

R

IK.

 $\mathbf{E} \square \mathbf{P}_{54}$ 

#### Main parameters:

| Name                             | Luminous flux LED [Im]            | Power of luminaire [W]            | Color [K]                         | Dimensions A x B x H<br>[mm] |
|----------------------------------|-----------------------------------|-----------------------------------|-----------------------------------|------------------------------|
| KUBIK CEILING ECO LED 1X<br>GU10 | depending on applied light source | depending on applied light source | depending on applied light source | 120 x 120 x 120              |
| KUBIK CEILING ECO LED 2X<br>GU10 | depending on applied light source | depending on applied light source | depending on applied light source | 200 x 120 x 120