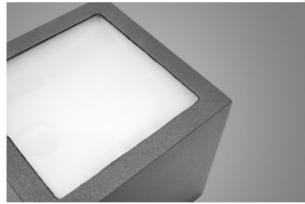

#### **Outdoor luminaires**

Architectural luminaire designed for ceiling mounting. The body is made of aluminum. Interchangeable light sources with the popular GU10 socket. The ergonomic shapes of the luminaire allow the use of KUBIK in almost every building. Very easy assembly. Luminaire with IP54 protection rating.