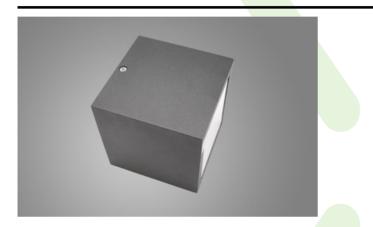

#### **Outdoor luminaires**

Architectural luminaire designed for ceiling mounting. The body is made of aluminum. Interchangeable light sources with the popular GU10 socket. The ergonomic shapes of the luminaire allow the use of KUBIK in almost every building. Very easy assembly. Luminaire with IP54 protection rating.