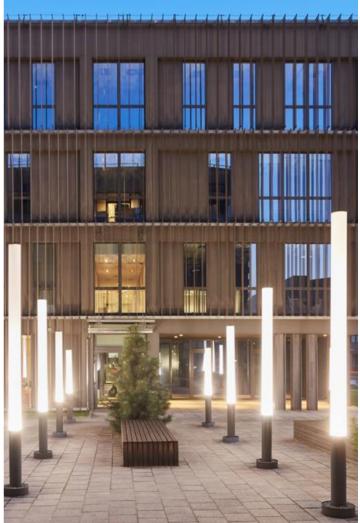

#### **Outdoor luminaires**

Architect luminaires designed for illuminating public green areas such as: parks, squares or lawns. Other important places of applying post lighting fittings is immediate vicinity of public buildings, office buildings and car parks but also green belts along parade lanes, nearness of garden cafes, open spaces in front of cinemas, theatres, hotels and many other places within a urban area. Base made of aluminium, diffuser tube of acrylic satin. Luminary is equipped with LED panel of high luminous efficacy. The type and dimensions of the foundation each time depend on the foundation conditions. The final selection of the foundation, in accordance with the Building Law, is the responsibility of the designer of the object.

Technology Park, Cracow