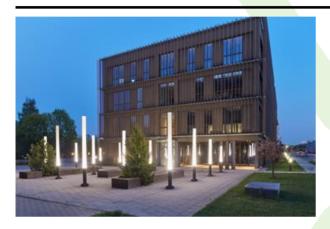

#### **Outdoor luminaires**

Architect luminaires designed for illuminating public green areas such as: parks, squares or lawns. Other important places of applying post lighting fittings is immediate vicinity of public buildings, office buildings and car parks but also green belts along parade lanes, nearness of garden cafes, open spaces in front of cinemas, theatres, hotels and many other places within a urban area. Base made of aluminium, diffuser tube of acrylic satin. Luminary is equipped with LED panel of high luminous efficacy. The type and dimensions of the foundation each time depend on the foundation conditions. The final selection of the foundation, in accordance with the Building Law, is the responsibility of the designer of the object.

Technology Park, Cracow