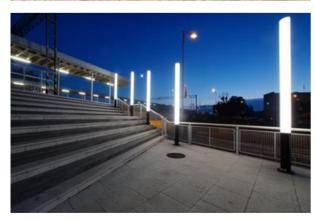

#### **Outdoor luminaires**

Architect luminaires designed for illuminating public green areas such as: parks, squares or lawns. Other important places of applying post lighting fittings is immediate vicinity of public buildings, office buildings and car parks but also green belts along parade lanes, nearness of garden cafes, open spaces in front of cinemas, theatres, hotels and many other places within a urban area. Base made of aluminium, diffuser tube of acrylic satin. Luminary is equipped with LED panel of high luminous efficacy. The type and dimensions of the foundation each time depend on the foundation conditions. The final selection of the foundation, in accordance with the Building Law, is the responsibility of the designer of the object.