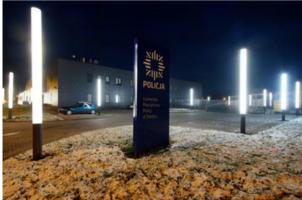

#### **Outdoor luminaires**

Architect luminaires designed for illuminating public green areas such as: parks, squares or lawns. Other important places of applying post lighting fittings is immediate vicinity of public buildings, office buildings and car parks but also green belts along parade lanes, nearness of garden cafes, open spaces in front of cinemas, theatres, hotels and many other places within a urban area. Base made of aluminium, diffuser tube of acrylic satin. Luminary is equipped with LED panel of high luminous efficacy. The type and dimensions of the foundation each time depend on the foundation conditions. The final selection of the foundation, in accordance with the Building Law, is the responsibility of the designer of the object.