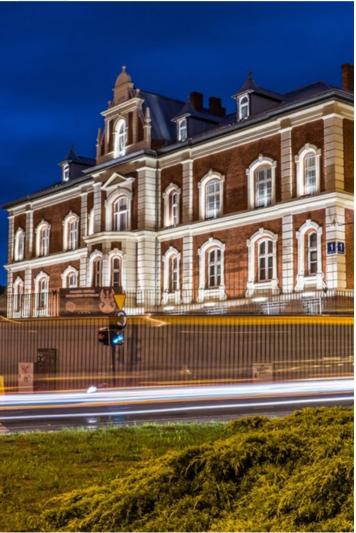

## FASAD WALL LED

**Outdoor luminaires** 



Weather proof powder painted aluminum housing. Clear stainless steel diffuser. Luminaire is equipped with adjustment allowing proper light flux operation. LED panels are applied as light sources. Recommended for walls and solid base. Fasad Wall LED is dedicated to illuminate walls of architectural objects.



Military Draft Office, Bydgoszcz

R

**IK** 

 $\mathbb{IP}_{65}$ 

#### Main parameters:

| Name                | Luminous flux LED [lm] | Power of luminaire [W] | Color [K]   | Dimensions A x B x H [mm] |
|---------------------|------------------------|------------------------|-------------|---------------------------|
| FASAD WALL LED 650  | 674 / 710              | 4                      | 3000 / 4000 | 364 x 62 x 114            |
| FASAD WALL LED 1100 | 1103 / 1161            | 7                      | 3000 / 4000 | 364 x 62 x 114            |
| FASAD WALL LED 2200 | 2203 / 2283            | 12,6                   | 3000 / 4000 | 619 x 62 x 114            |
| FASAD WALL LED 4400 | 4406 / 4565            | 24,7                   | 3000 / 4000 | 1180 x 62 x 114           |

## **Techn