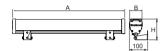

#### Main parameters:

| Name                | Luminous flux LED [lm] | Power of luminaire [W] | Color [K]   | Dimensions A x B x H [mm] |
|---------------------|------------------------|------------------------|-------------|---------------------------|
| FASAD WALL LED 650  | 674 / 710              | 4                      | 3000 / 4000 | 364 x 62 x 114            |
| FASAD WALL LED 1100 | 1103 / 1161            | 7                      | 3000 / 4000 | 364 x 62 x 114            |
| FASAD WALL LED 2200 | 2203 / 2283            | 12,6                   | 3000 / 4000 | 619 x 62 x 114            |
| FASAD WALL LED 4400 | 4406 / 4565            | 24,7                   | 3000 / 4000 | 1180 x 62 x 114           |

## **Technical drawing:**