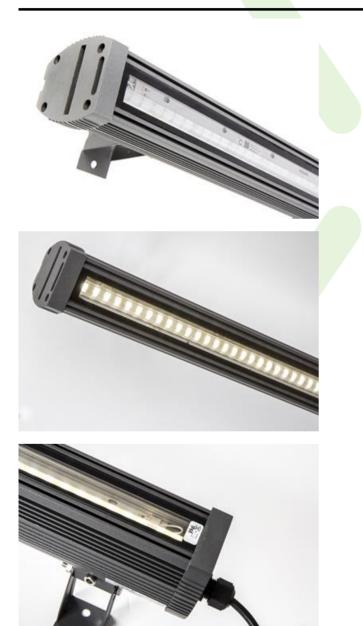

## FASAD WALL LED

**Outdoor luminaires** 

Weather proof powder painted aluminum housing. Clear stainless steel diffuser. Luminaire is equipped with adjustment allowing proper light flux operation. LED panels are applied as light sources. Recommended for walls and solid base. Fasad Wall LED is dedicated to illuminate walls of architectural objects.

#### **Mechanical features:**

Œ

LED

 $\left|\left\langle E\right\rangle\right|$ 

| Assembly | mounted on wall                 |
|----------|---------------------------------|
| Material | aluminum                        |
| Color    | gray                            |
| Diffuser | SH (transparent hardened glass) |