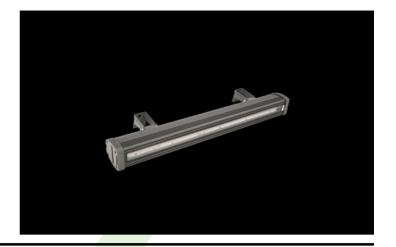

## FASAD WALL LED

**Outdoor luminaires** 

Weather proof powder painted aluminum housing. Clear stainless steel diffuser. Luminaire is equipped with adjustment allowing proper light flux operation. LED panels are applied as light sources. Recommended for walls and solid base. Fasad Wall LED is dedicated to illuminate walls of architectural objects.