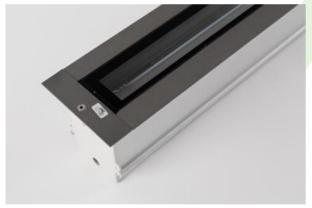

#### **Outdoor luminaires**

Luminary equipped with highly efficient LED sources. Its body made with aluminum profile that is power coated and resistant to all atmospheric conditions . Optical system consists of high class line lenses made with transparent PC. Diffusor is made from transparent or sand blasted hardened glass assembled in the body of the luminary. Its tightness is provided owing to the higher class silicon seals, all the screws used are from INOX steel. Assembling in ground possible thanks to the mounting box made with aluminum profile included in set. Purpose: illuminating parks and squares, decorative illumination of entrances and paths, as well as surroundings of building structures, small architectural, scientific or natural objects.

## Main parameters:

| Name                 | Luminous flux LED [lm] | Power of luminaire [W] | Color [K]   | Dimensions A x B x H [mm] |
|----------------------|------------------------|------------------------|-------------|---------------------------|
| FASAD FLOOR LED 2200 | 2203 / 2283            | 12,6                   | 3000 / 4000 | 637 x 120 x 127           |
| FASAD FLOOR LED 4400 | 4406 / 4565            | 24,7                   | 3000 / 4000 | 1237 x 120 x 127          |