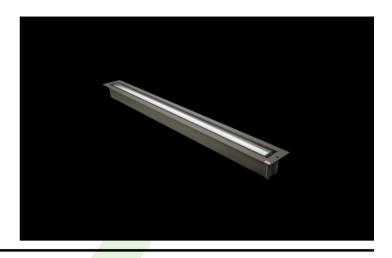

#### **Outdoor luminaires**

Luminary equipped with highly efficient LED sources. Its body made with aluminum profile that is power coated and resistant to all atmospheric conditions . Optical system consists of high class line lenses made with transparent PC. Diffusor is made from transparent or sand blasted hardened glass assembled in the body of the luminary. Its tightness is provided owing to the higher class silicon seals, all the screws used are from INOX steel. Assembling in ground possible thanks to the mounting box made with aluminum profile included in set. Purpose: illuminating parks and squares, decorative illumination of entrances and paths, as well as surroundings of building structures, small architectural, scientific or natural objects.

## Main parameters:

| Name                 | Luminous flux LED [lm] | Power of luminaire [W] | Color [K]   | Dimensions A x B x H [mm] |
|----------------------|------------------------|------------------------|-------------|---------------------------|
| FASAD FLOOR LED 2200 | 2203 / 2283            | 12,6                   | 3000 / 4000 | 637 x 120 x 127           |
| FASAD FLOOR LED 4400 | 4406 / 4565            | 24,7                   | 3000 / 4000 | 1237 x 120 x 127          |