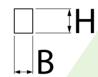

## Main parameters:

| Name                 | Luminous flux LED [lm] | Power of luminaire [W] | Color [K]   | Dimensions A x B x H [mm] |
|----------------------|------------------------|------------------------|-------------|---------------------------|
| FASAD FLOOR LED 2200 | 2203 / 2283            | 12,6                   | 3000 / 4000 | 637 x 120 x 127           |
| FASAD FLOOR LED 4400 | 4406 / 4565            | 24,7                   | 3000 / 4000 | 1237 x 120 x 127          |

# **Technical drawing:**