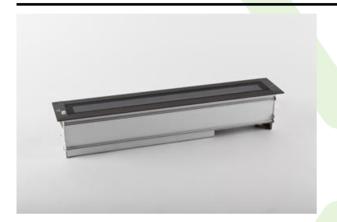

#### **Outdoor luminaires**

Luminary equipped with highly efficient LED sources. Its body made with aluminum profile that is power coated and resistant to all atmospheric conditions . Optical system consists of high class line lenses made with transparent PC. Diffusor is made from transparent or sand blasted hardened glass assembled in the body of the luminary. Its tightness is provided owing to the higher class silicon seals, all the screws used are from INOX steel. Assembling in ground possible thanks to the mounting box made with aluminum profile included in set. Purpose: illuminating parks and squares, decorative illumination of entrances and paths, as well as surroundings of building structures, small architectural, scientific or natural objects.

## Main parameters:

| Name                 | Luminous flux LED [lm] | Power of luminaire [W] | Color [K]   | Dimensions A x B x H [mm] |
|----------------------|------------------------|------------------------|-------------|---------------------------|
| FASAD FLOOR LED 2200 | 2203 / 2283            | 12,6                   | 3000 / 4000 | 637 x 120 x 127           |
| FASAD FLOOR LED 4400 | 4406 / 4565            | 24,7                   | 3000 / 4000 | 1237 x 120 x 127          |