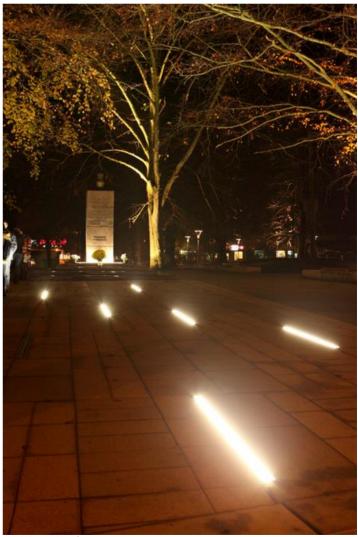

Park in Goleniów

#### **Outdoor luminaires**

Luminary equipped with highly efficient LED sources. Its body made with aluminum profile that is power coated and resistant to all atmospheric conditions . Optical system consists of high class line lenses made with transparent PC. Diffusor is made from transparent or sand blasted hardened glass assembled in the body of the luminary. Its tightness is provided owing to the higher class silicon seals, all the screws used are from INOX steel. Assembling in ground possible thanks to the mounting box made with aluminum profile included in set. Purpose: illuminating parks and squares, decorative illumination of entrances and paths, as well as surroundings of building structures, small architectural, scientific or natural objects.