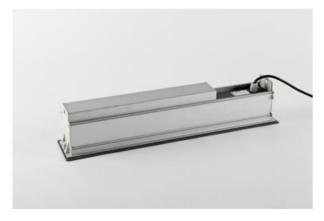

#### **Outdoor luminaires**

Luminary equipped with highly efficient LED sources. Its body made with aluminum profile that is power coated and resistant to all atmospheric conditions . Optical system consists of high class line lenses made with transparent PC. Diffusor is made from transparent or sand blasted hardened glass assembled in the body of the luminary. Its tightness is provided owing to the higher class silicon seals, all the screws used are from INOX steel. Assembling in ground possible thanks to the mounting box made with aluminum profile included in set. Purpose: illuminating parks and squares, decorative illumination of entrances and paths, as well as surroundings of building structures, small architectural, scientific or natural objects.

### **Mechanical features:**

| Assembly | into the ground                 |
|----------|---------------------------------|
| Material | aluminum                        |
| Color    | gray                            |
| Diffuser | SH (transparent hardened glass) |