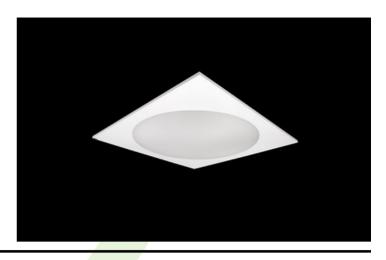

### **EUROPANEL LED CIRCLE UGR<19**

#### **UGR<19 luminaires**

Modern LED panel for installation in suspended ceilings or directly on the ceiling. Equipped with the highly efficient LED sources. Luminary body made from aluminum. PMMA opal diffuser. Colour of luminary - white. CRI>80. Luminary dedicated for the public use structure like offices, conference rooms, classrooms, lecture halls etc