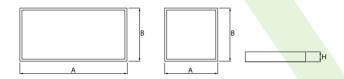

## Main parameters:

| Name                      | Luminous flux LED [lm] | Power of luminaire [W] | Color [K]   | Dimensions A x B x H [mm] |
|---------------------------|------------------------|------------------------|-------------|---------------------------|
| EUROPANEL LED CIRCLE 3800 | 3450 / 3653            | 21                     | 3000 / 4000 | 595 x 595 x 11            |
| EUROPANEL LED CIRCLE 4800 | 4811 / 5095            | 29,3                   | 3000 / 4000 | 595 x 595 x 11            |
| EUROPANEL LED CIRCLE 5800 | 6147 / 6508            | 45,6                   | 3000 / 4000 | 595 x 595 x 11            |

## **Technical drawing:**