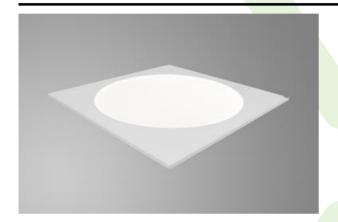

### **EUROPANEL LED CIRCLE UGR<19**

#### **UGR<19 luminaires**

Modern LED panel for installation in suspended ceilings or directly on the ceiling. Equipped with the highly efficient LED sources. Luminary body made from aluminum. PMMA opal diffuser. Colour of luminary - white. CRI>80. Luminary dedicated for the public use structure like offices, conference rooms, classrooms, lecture halls etc