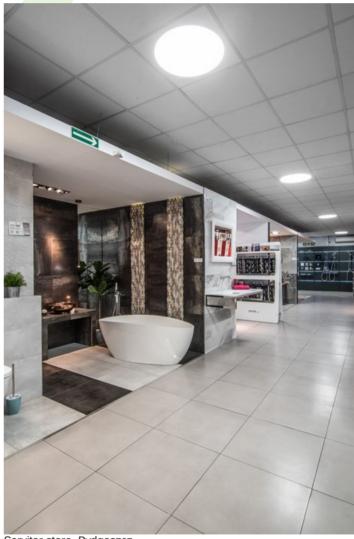

### **EUROPANEL LED CIRCLE UGR<19**

#### **UGR<19 luminaires**









Modern LED panel for installation in suspended ceilings or directly on the ceiling. Equipped with the highly efficient LED sources. Luminary body made from aluminum. PMMA opal diffuser. Colour of luminary - white. CRI>80. Luminary dedicated for the public use structure like offices, conference rooms, classrooms, lecture halls etc



Servitor store, Bydgoszcz

















## Main parameters:

| Name                      | Luminous flux LED [lm] | Power of luminaire [W] | Color [K]   | Dimensions A x B x H [mm] |
|---------------------------|------------------------|------------------------|-------------|---------------------------|
| EUROPANEL LED CIRCLE 3800 | 3450 / 3653            | 21                     | 3000 / 4000 | 595 x 595 x 11            |
| EUROPANEL LED CIRCLE 4800 | 4811 / 5095            | 29,3                   | 3000 / 4000 | 595 x 595 x 11            |
| EUROPANEL LED CIRCLE 5800 | 6147 / 6508            | 45,6                   | 3000 / 4000 | 595 x 595 x 11            |

## **Technical drawing:**



# Light and electrical features:

| Light source                              | LED