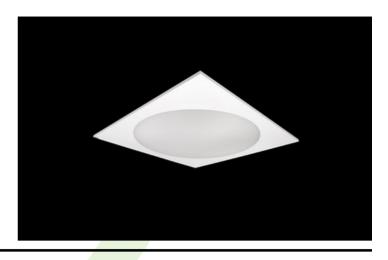

#### **EUROPANEL LED CIRCLE**

#### **Recessed luminaires**

Modern LED panel for installation in suspended ceilings or directly on the ceiling. Equipped with the highly efficient LED sources. Luminary body made from aluminum. PMMA opal diffuser. Colour of luminary white. Luminary dedicated for the public use structure like offices, conference rooms, classrooms, lecture halls etc.