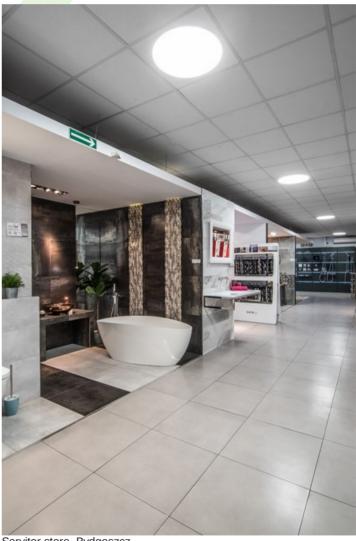

#### **EUROPANEL LED CIRCLE**

#### **Recessed luminaires**









Modern LED panel for installation in suspended ceilings or directly on the ceiling. Equipped with the highly efficient LED sources. Luminary body made from aluminum. PMMA opal diffuser. Colour of luminary white. Luminary dedicated for the public use structure like offices, conference rooms, classrooms, lecture halls etc.



Servitor store, Bydgoszcz

















### Main parameters:

| Name                      | Luminous flux LED [lm] | Power of luminaire [W] | Color [K]   | Dimensions A x B x H [mm] |
|---------------------------|------------------------|------------------------|-------------|---------------------------|
| EUROPANEL LED CIRCLE 3800 | 3450 / 3653            | 21                     | 3000 / 4000 | 595 x 595 x 11            |
| EUROPANEL LED CIRCLE 4800 | 4811 / 5095            | 29,3                   | 3000 / 4000 | 595 x 595 x 11            |
| EUROPANEL LED CIRCLE 5800 | 6147 / 6508            | 45,6                   | 3000 / 4000 | 595 x 595 x 11            |

## **Technical drawing:**



# Light and electrical features:

| Light source                              | LED