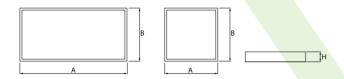

## **Technical drawing:**

### Main parameters:

| Name                      | Luminous flux LED [lm] | Power of luminaire [W] | Color [K]   | Dimensions A x B x H [mm] |
|---------------------------|------------------------|------------------------|-------------|---------------------------|
| EUROPANEL LED CIRCLE 3800 | 3450 / 3653            | 21                     | 3000 / 4000 | 595 x 595 x 11            |
| EUROPANEL LED CIRCLE 4800 | 4811 / 5095            | 29,3                   | 3000 / 4000 | 595 x 595 x 11            |
| EUROPANEL LED CIRCLE 5800 | 6147 / 6508            | 45,6                   | 3000 / 4000 | 595 x 595 x 11            |