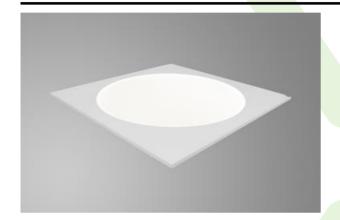

#### **EUROPANEL LED CIRCLE**

#### **Recessed luminaires**

Modern LED panel for installation in suspended ceilings or directly on the ceiling. Equipped with the highly efficient LED sources. Luminary body made from aluminum. PMMA opal diffuser. Colour of luminary white. Luminary dedicated for the public use structure like offices, conference rooms, classrooms, lecture halls etc.