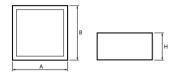

## **Technical drawing:**

## Main parameters:

| Name              | Luminous flux LED [lm] | Power of luminaire [W] | Color [K]   | Dimensions A x B x H [mm] |
|-------------------|------------------------|------------------------|-------------|---------------------------|
| BERYL LED NK 1500 | 1500                   | 10                     | 3000 / 4000 | 200 x 200 x 110           |
| BERYL LED NK 2200 | 2193 / 2334            | 16                     | 3000 / 4000 | 200 x 200 x 110           |
| BERYL LED NK 3000 | 2791 / 2970            | 21                     | 3000 / 4000 | 200 x 200 x 110           |