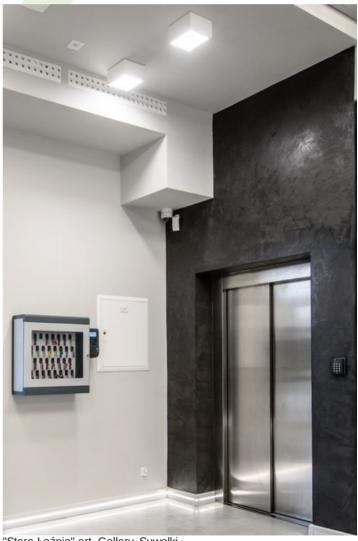

"Stara Łaźnia" art. Gallery, Suwałki

#### **Surface mounted luminaires**

Surface mounted luminary of down light type which is built from powder coated steel sheet. IP20 tightness level. Its diffuser optionally can be made from opal PMMA. BERYL LED NO/NK luminary is perfect to be used in prestige interiors such as hotels, banks, offices, boutiques, and car showrooms.