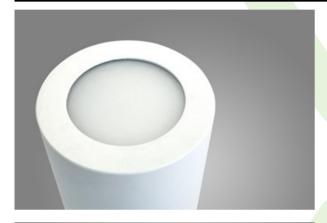

#### **Outdoor luminaires**

Beryl LED N12/220 luminary which is characterized by its simple compact construction and high efficiency. Luminary is highly resistant to dust and water activity what is proved by IP65 level. Luminary dedicated to be surface mounted.

## **Mechanical features:**

| Assembly | surface mounted on ceiling |
|----------|----------------------------|
| Material | aluminum                   |
| Color    | RAL 9016 (white)           |
| Diffuser | PLX (PMMA opal)            |