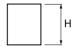

### Main parameters:

| Name                   | Luminous flux LED [lm] | Power of luminaire [W] | Color [K] | Dimensions D x H [mm] |
|------------------------|------------------------|------------------------|-----------|-----------------------|
| BERYL LED N12/230 3000 | 3108                   | 18,4                   | 4000      | Ø120 x 230            |

# **Technical drawing:**