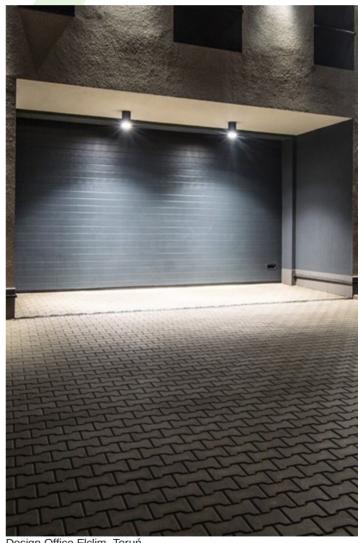

#### **Outdoor luminaires**

Beryl LED N12/220 luminary which is characterized by its simple compact construction and high efficiency. Luminary is highly resistant to dust and water activity what is proved by IP65 level. Luminary dedicated to be surface mounted.

Design Office Elclim, Toruń