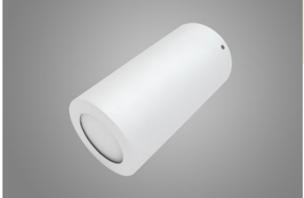

#### **Outdoor luminaires**

Beryl LED N12/220 luminary which is characterized by its simple compact construction and high efficiency. Luminary is highly resistant to dust and water activity what is proved by IP65 level. Luminary dedicated to be surface mounted.

## **Mechanical features:**

| Assembly | surface mounted on ceiling |
|----------|----------------------------|
| Material | aluminum                   |
| Color    | RAL 9016 (white)           |
| Diffuser | PLX (PMMA opal)            |