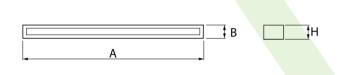

#### Main parameters:

| Name                        | Luminous flux LED [Im] | Power of luminaire [W] | Color [K] | Dimensions A x B x H [mm]       |
|-----------------------------|------------------------|------------------------|-----------|---------------------------------|
| ARUNA SLIM SURFACE LED 4400 | 4565                   | 24,7                   | 4000      | 1193 x 80 x 40 / 1193 x 80 x 43 |
| ARUNA SLIM SURFACE LED 8000 | 8330                   | 57                     | 4000      | 1193 x 80 x 40 / 1193 x 80 x 43 |

### **Technical drawing:**