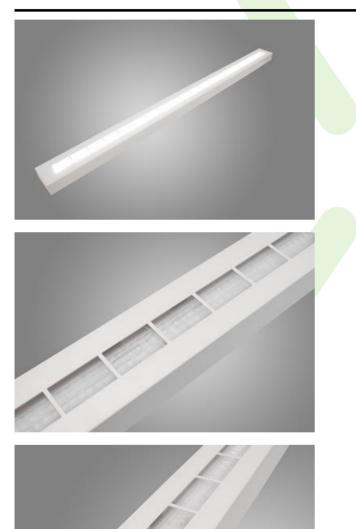

## **ARUNA SLIM SURFACE LED**

#### Surface mounted luminaires

Slim M LED), directly on the ceiling (Aruna Slim Surface LED) or using slings (Aruna Slim Suspended LED). Equipped with highly efficient LED light sources. Symmetric or asymmetric light distribution. Housing made of steel sheet. Standard colour of the luminary is white. Colour rendering index CRI: 80.