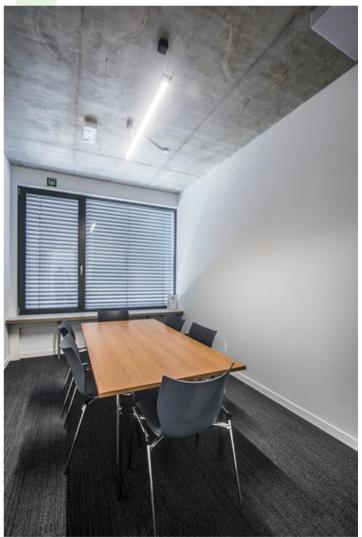

## **ARUNA SLIM SURFACE LED**

#### Surface mounted luminaires





Slim M LED), directly on the ceiling (Aruna Slim Surface LED) or using slings (Aruna Slim Suspended LED). Equipped with highly efficient LED light sources. Symmetric or asymmetric light distribution. Housing made of steel sheet. Standard colour of the luminary is white. Colour rendering index CRI: 80.



Grimm, Berlin

R

#### Main parameters:

| Name                        | Luminous flux LED [Im] | Power of luminaire [W] | Color [K] | Dimensions A x B x H [mm]       |
|-----------------------------|------------------------|------------------------|-----------|---------------------------------|
| ARUNA SLIM SURFACE LED 4400 | 4565                   | 24,7                   | 4000      | 1193 x 80 x 40 / 1193 x 80 x 43 |
| ARUNA SLIM SURFACE LED 8000 | 8330                   | 57                     | 4000      | 1193 x 80 x 40 / 1193 x 80 x 43 |

### **Technical drawing:**



# Light and electrical features:

| Light source                     | LED                       |  |  |  |
|----------------------------------|---------------------------|--|--|--|
| Voltage