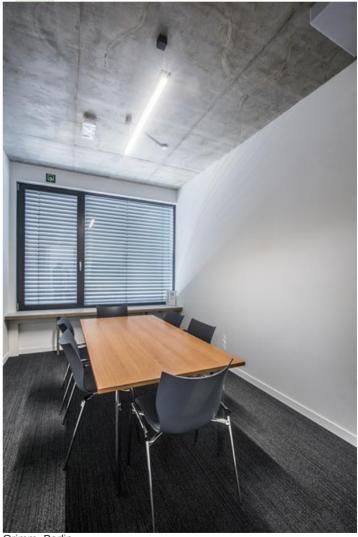

#### **ARUNA SLIM M LED**

#### **Recessed luminaires**









LED luminary dedicated to be mounted on suspended modular ceilings or using an adaptor frame in plasterboard ceilings (Aruna Slim M LED), directly on the ceiling (Aruna Slim Surface LED) or using slings (Aruna Slim Suspended LED). Equipped with highly efficient LED light sources. Symmetric or asymmetric light distribution. Housing made of steel sheet. Standard colour of the luminary is white. Colour rendering index CRI: 80.



Grimm, Berlin



















### Main parameters:

| Name                  | Luminous flux LED [lm] | Power of luminaire [W] | Color [K] | Dimensions A x B x H [mm]       |
|-----------------------|------------------------|------------------------|-----------|---------------------------------|
| ARUNA SLIM M LED 4400 | 4565                   | 24,7                   | 4000      | 1193 x 80 x 40 / 1193 x 80 x 43 |
| ARUNA SLIM M LED 8000 | 8330                   | 57                     | 4000      | 1193 x 80 x 40 / 1193 x 80 x 43 |

## **Technical drawing:**



# Light and electrical features:

| Light source                     | LED                       |
|----------------------------------|---------------------------|
| Voltage                          | 220240 V, 5060 Hz