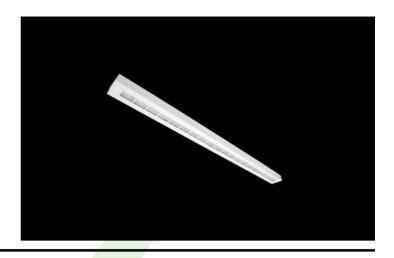

#### **ARUNA SLIM M LED**

#### **Recessed luminaires**

LED luminary dedicated to be mounted on suspended modular ceilings or using an adaptor frame in plasterboard ceilings (Aruna Slim M LED), directly on the ceiling (Aruna Slim Surface LED) or using slings (Aruna Slim Suspended LED). Equipped with highly efficient LED light sources. Symmetric or asymmetric light distribution. Housing made of steel sheet. Standard colour of the luminary is white. Colour rendering index CRI: 80.