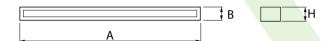

### Main parameters:

| Name                  | Luminous flux LED [lm] | Power of luminaire [W] | Color [K] | Dimensions A x B x H [mm]       |
|-----------------------|------------------------|------------------------|-----------|---------------------------------|
| ARUNA SLIM M LED 4400 | 4565                   | 24,7                   | 4000      | 1193 x 80 x 40 / 1193 x 80 x 43 |
| ARUNA SLIM M LED 8000 | 8330                   | 57                     | 4000      | 1193 x 80 x 40 / 1193 x 80 x 43 |

## **Technical drawing:**