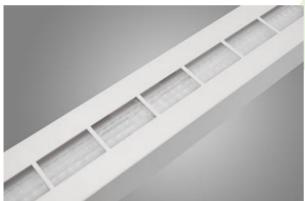

#### **Recessed luminaires**

LED luminary dedicated to be mounted on suspended modular ceilings or using an adaptor frame in plasterboard ceilings (Aruna Slim M LED), directly on the ceiling (Aruna Slim Surface LED) or using slings (Aruna Slim Suspended LED). Equipped with highly efficient LED light sources. Symmetric or asymmetric light distribution. Housing made of steel sheet. Standard colour of the luminary is white. Colour rendering index CRI: 80.

## **Mechanical features:**

| Assembly | mounted in module ceilings or using an adaptor frame in plasterboard ceilings |
|----------|-------------------------------------------------------------------------------|
| Material | steel sheet                                                                   |
| Color    | RAL 9016 (white)                                                              |
| Diffuser | OPTICS (optical system based on lenses)                                       |