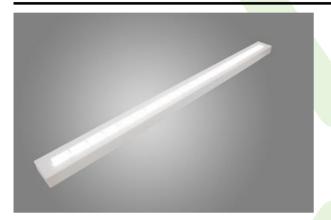

#### **ARUNA SLIM M LED**

#### **Recessed luminaires**

LED luminary dedicated to be mounted on suspended modular ceilings or using an adaptor frame in plasterboard ceilings (Aruna Slim M LED), directly on the ceiling (Aruna Slim Surface LED) or using slings (Aruna Slim Suspended LED). Equipped with highly efficient LED light sources. Symmetric or asymmetric light distribution. Housing made of steel sheet. Standard colour of the luminary is white. Colour rendering index CRI: 80.