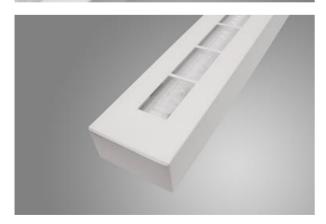

#### **Recessed luminaires**

LED luminary dedicated to be mounted on suspended modular ceilings or using an adaptor frame in plasterboard ceilings (Aruna Slim M LED), directly on the ceiling (Aruna Slim Surface LED) or using slings (Aruna Slim Suspended LED). Equipped with highly efficient LED light sources. Symmetric or asymmetric light distribution. Housing made of steel sheet. Standard colour of the luminary is white. Colour rendering index CRI: 80.

## **Mechanical features:**

| Assembly | mounted in module ceilings or using an adaptor frame in plasterboard ceilings |
|----------|-------------------------------------------------------------------------------|
| Material | steel sheet                                                                   |
| Color    | RAL 9016 (white)                                                              |
| Diffuser | OPTICS (optical system based on lenses)                                       |