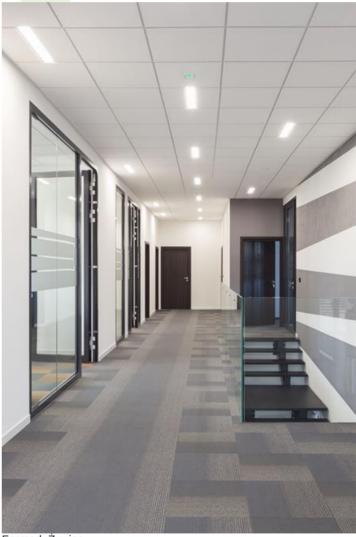

#### **Recessed luminaires**

Luminary made from powder coated steel sheet. Highly efficient and power saving LED solutions have been used here. The product may be equipped with PMMA opal diffuser, or micro prism diffuser. Luminary dedicated for module ceilings, recommended to be used in public sectors such as offices, or conference rooms.