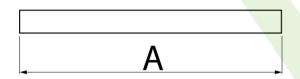

# **Technical drawing:**

## Main parameters:

| Name               | Luminous flux LED [lm] | Power of luminaire [W] | Color [K]   | Dimensions A x B x H [mm] |
|--------------------|------------------------|------------------------|-------------|---------------------------|
| AGAT SLIM LED 2600 | 2525 / 2617            | 14,4                   | 3000 / 4000 | 591 x 115 x 88            |
| AGAT SLIM LED 4400 | 4406 / 4565            | 24,7                   | 3000 / 4000 | 591 x 115 x 88            |
| AGAT SLIM LED 5200 | 5051 / 5234            | 28,2                   | 3000 / 4000 | 1196 x 115 x 88           |