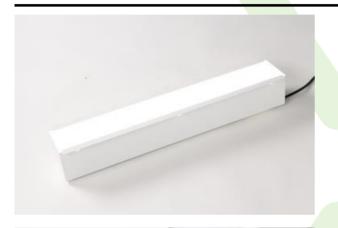

#### **Recessed luminaires**

Luminary made from powder coated steel sheet. Highly efficient and power saving LED solutions have been used here. The product may be equipped with PMMA opal diffuser, or micro prism diffuser. Luminary dedicated for module ceilings, recommended to be used in public sectors such as offices, or conference rooms.

## Main parameters:

| Name               | Luminous flux LED [lm] | Power of luminaire [W] | Color [K]   | Dimensions A x B x H [mm] |
|--------------------|------------------------|------------------------|-------------|---------------------------|
| AGAT SLIM LED 2600 | 2525 / 2617            | 14,4                   | 3000 / 4000 | 591 x 115 x 88            |
| AGAT SLIM LED 4400 | 4406 / 4565            | 24,7                   | 3000 / 4000 | 591 x 115 x 88            |
| AGAT SLIM LED 5200 | 5051 / 5234            | 28,2                   | 3000 / 4000 | 1196 x 115 x 88           |