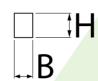

# **Technical drawing:**

## Main parameters:

| Name               | Luminous flux LED [lm] | Power of luminaire [W] | Color [K]   | Dimensions A x B x H [mm] |
|--------------------|------------------------|------------------------|-------------|---------------------------|
| AGAT SLIM LED 2600 | 2525 / 2617            | 14,4                   | 3000 / 4000 | 591 x 115 x 88            |
| AGAT SLIM LED 4400 | 4406 / 4565            | 24,7                   | 3000 / 4000 | 591 x 115 x 88            |
| AGAT SLIM LED 5200 | 5051 / 5234            | 28,2                   | 3000 / 4000 | 1196 x 115 x 88           |