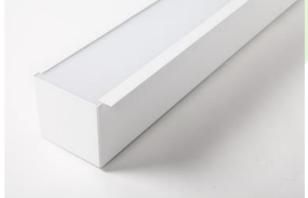

#### **Recessed luminaires**

Luminary made from powder coated steel sheet. Highly efficient and power saving LED solutions have been used here. The product may be equipped with PMMA opal diffuser, or micro prism diffuser. Luminary dedicated for module ceilings, recommended to be used in public sectors such as offices, or conference rooms.

## Main parameters:

| Name               | Luminous flux LED [lm] | Power of luminaire [W] | Color [K]   | Dimensions A x B x H [mm] |
|--------------------|------------------------|------------------------|-------------|---------------------------|
| AGAT SLIM LED 2600 | 2525 / 2617            | 14,4                   | 3000 / 4000 | 591 x 115 x 88            |
| AGAT SLIM LED 4400 | 4406 / 4565            | 24,7                   | 3000 / 4000 | 591 x 115 x 88            |
| AGAT SLIM LED 5200 | 5051 / 5234            | 28,2                   | 3000 / 4000 | 1196 x 115 x 88           |