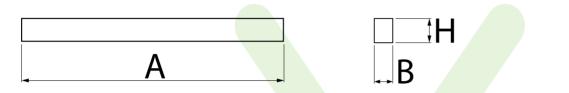

#### Main parameters:

| Name                       | Luminous flux LED [lm] | Power of luminaire [W] | Color [K] | Dimensions A x B x H [mm]        |
|----------------------------|------------------------|------------------------|-----------|----------------------------------|
| AGAT SLIM LED COMPACT 4000 | 4118 / 4119            | 27                     | 4000      | 591 x 115 x 88 / 1196 x 115 x 88 |

## **Technical drawing:**