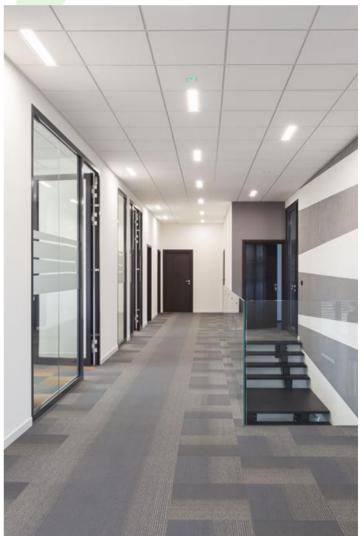

#### Compact

Luminary made from powder coated steel sheet. Highly efficient and power saving LED solutions have been used here (4000 lm of light stream, and color temperature of 4000 K). The product may be equipped with PMMA opal diffuser. Luminary dedicated for module ceilings, recommended to be used in public sectors such as offices, or conference rooms.