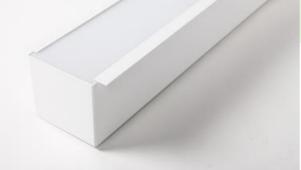

#### Compact

Luminary made from powder coated steel sheet. Highly efficient and power saving LED solutions have been used here (4000 lm of light stream, and color temperature of 4000 K). The product may be equipped with PMMA opal diffuser. Luminary dedicated for module ceilings, recommended to be used in public sectors such as offices, or conference rooms.

### **Mechanical features:**

| Assembly | mounted in module ceilings |
|----------|----------------------------|
| Material | steel sheet                |
| Color    | RAL 9016 (white)           |
| Diffuser | PLX (PMMA opal)            |