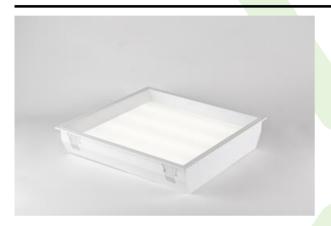

#### **UGR<19 luminaires**

Housing luminaire for suspended module ceilings. Housing made of steel sheet powder coated in white. Characteristic feature of Agat LED Deco Smooth is ,inserted' diffuser, which after the luminaire is mounted is above the level of ceiling. This solution gives very interesting, original and decorative effect. The luminaire is available with milky colour diffuser PLX or micro-prismatic and is equipped with highly efficient LED light source. Luminous flux of LED light source is 5400 lm. The colour temperature 3000 K or 4000 K. The luminaire is recommended to illuminate public utility facilities.