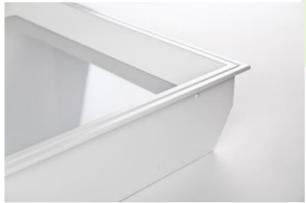

#### **UGR<19 luminaires**

Housing luminaire for suspended module ceilings. Housing made of steel sheet powder coated in white. Characteristic feature of Agat LED Deco Smooth is ,inserted' diffuser, which after the luminaire is mounted is above the level of ceiling. This solution gives very interesting, original and decorative effect. The luminaire is available with milky colour diffuser PLX or micro-prismatic and is equipped with highly efficient LED light source. Luminous flux of LED light source is 5400 lm. The colour temperature 3000 K or 4000 K. The luminaire is recommended to illuminate public utility facilities.

## **Mechanical features:**

| Assembly | mounted in module ceilings, as well as plasterboard ceilings |
|----------|--------------------------------------------------------------|
| Material | steel sheet                                                  |
| Color    | white                                                        |
| Diffuser | Micro-PRM (micro-prismatic diffuser PMMA)                    |