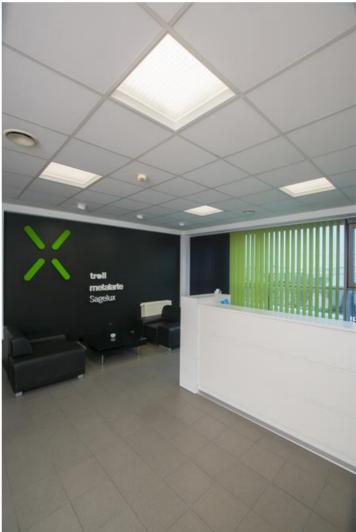

### **AGAT LED DECO SMOOTH UGR<19**

#### **UGR<19 luminaires**









Housing luminaire for suspended module ceilings. Housing made of steel sheet powder coated in white. Characteristic feature of Agat LED Deco Smooth is ,inserted' diffuser, which after the luminaire is mounted is above the level of ceiling. This solution gives very interesting, original and decorative effect. The luminaire is available with milky colour diffuser PLX or micro-prismatic and is equipped with highly efficient LED light source. Luminous flux of LED light source is 5400 lm. The colour temperature 3000 K or 4000 K. The luminaire is recommended to illuminate public utility facilities.



Luxiona Poland office, Warsaw

















## Main parameters:

| Name                      | Luminous flux LED [lm] | Power of luminaire [W] | Color [K]   | Dimensions A x B x H [mm] |
|---------------------------|------------------------|------------------------|-------------|---------------------------|
| AGAT LED DECO SMOOTH 5400 | 5313 / 5607            | 33,2                   | 3000 / 4000 | 595 x 595 x 120           |
| AGAT LED DECO SMOOTH 7500 | 7445 / 7854            | 42,2                   | 3000 / 4000 | 595 x 595 x 120           |

## **Technical drawing:**



# Light and electrical features:

| Light source                     | LED                 |  |
|----------------------------------|---------------------|--|
| Voltage                          | 220240 V, 5060 Hz