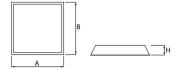

## Main parameters:

| Name                      | Luminous flux LED [lm] | Power of luminaire [W] | Color [K]   | Dimensions A x B x H [mm] |
|---------------------------|------------------------|------------------------|-------------|---------------------------|
| AGAT LED DECO SMOOTH 5400 | 5313 / 5607            | 33,2                   | 3000 / 4000 | 595 x 595 x 120           |
| AGAT LED DECO SMOOTH 7500 | 7445 / 7854            | 42,2                   | 3000 / 4000 | 595 x 595 x 120           |

## **Technical drawing:**