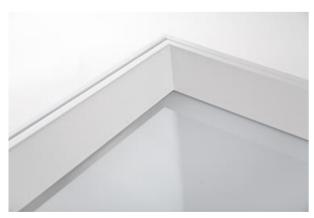

#### **UGR<19 luminaires**

Housing luminaire for suspended module ceilings. Housing made of steel sheet powder coated in white. Characteristic feature of Agat LED Deco Smooth is ,inserted' diffuser, which after the luminaire is mounted is above the level of ceiling. This solution gives very interesting, original and decorative effect. The luminaire is available with milky colour diffuser PLX or micro-prismatic and is equipped with highly efficient LED light source. Luminous flux of LED light source is 5400 lm. The colour temperature 3000 K or 4000 K. The luminaire is recommended to illuminate public utility facilities.