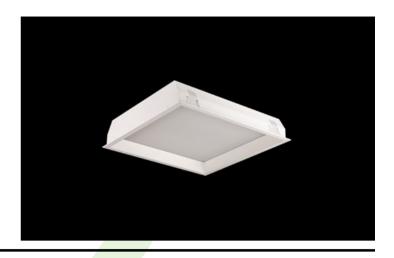

#### **Recessed luminaires**

Housing luminaire for suspended module ceilings. Housing made of steel sheet powder coated in white. Characteristic feature of Agat LED Deco Smooth is ,inserted' diffuser, which after the luminaire is mounted is above the level of ceiling. This solution gives very interesting, original and decorative effect. The luminaire is available with milky colour diffuser PLX or micro-prismatic and is equipped with highly efficient LED light source. Luminous flux of LED light source is 5400 lm. The colour temperature 3000 K or 4000 K. The luminaire is recommended to illuminate public utility facilities.