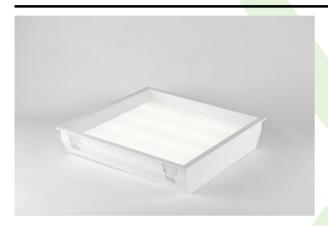

#### **Recessed luminaires**

Housing luminaire for suspended module ceilings. Housing made of steel sheet powder coated in white. Characteristic feature of Agat LED Deco Smooth is ,inserted' diffuser, which after the luminaire is mounted is above the level of ceiling. This solution gives very interesting, original and decorative effect. The luminaire is available with milky colour diffuser PLX or micro-prismatic and is equipped with highly efficient LED light source. Luminous flux of LED light source is 5400 lm. The colour temperature 3000 K or 4000 K. The luminaire is recommended to illuminate public utility facilities.