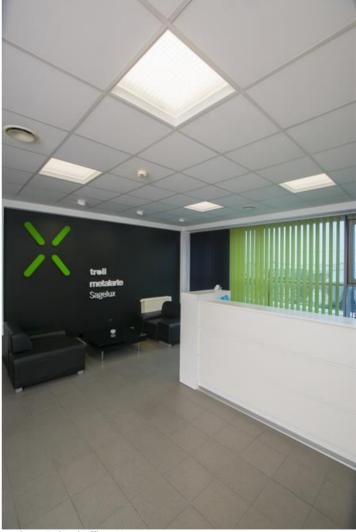

#### **AGAT LED DECO SMOOTH**

#### **Recessed luminaires**









Housing luminaire for suspended module ceilings. Housing made of steel sheet powder coated in white. Characteristic feature of Agat LED Deco Smooth is ,inserted' diffuser, which after the luminaire is mounted is above the level of ceiling. This solution gives very interesting, original and decorative effect. The luminaire is available with milky colour diffuser PLX or micro-prismatic and is equipped with highly efficient LED light source. Luminous flux of LED light source is 5400 lm. The colour temperature 3000 K or 4000 K. The luminaire is recommended to illuminate public utility facilities.



Luxiona Poland office, Warsaw

















## Main parameters:

| Name                      | Luminous flux LED [lm] | Power of luminaire [W] | Color [K]   | Dimensions A x B x H [mm] |
|---------------------------|------------------------|------------------------|-------------|---------------------------|
| AGAT LED DECO SMOOTH 5400 | 5313 / 5607            | 33,2                   | 3000 / 4000 | 595 x 595 x 120           |
| AGAT LED DECO SMOOTH 7500 | 7445 / 7854            | 42,2                   | 3000 / 4000 | 595 x 595 x 120           |

# **Technical drawing:**



# Light and electrical features:

| Light source                     | LED                                     |
|----------------------------------|-----------------------------------------|
| Voltage