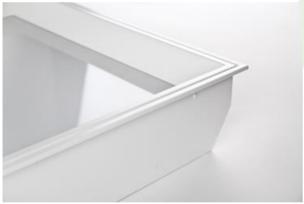

#### **Recessed luminaires**

Housing luminaire for suspended module ceilings. Housing made of steel sheet powder coated in white. Characteristic feature of Agat LED Deco Smooth is ,inserted' diffuser, which after the luminaire is mounted is above the level of ceiling. This solution gives very interesting, original and decorative effect. The luminaire is available with milky colour diffuser PLX or micro-prismatic and is equipped with highly efficient LED light source. Luminous flux of LED light source is 5400 lm. The colour temperature 3000 K or 4000 K. The luminaire is recommended to illuminate public utility facilities.

## **Mechanical features:**

| Assembly | mounted in module ceilings, as well as plasterboard ceilings |
|----------|--------------------------------------------------------------|
| Material | steel sheet                                                  |
| Color    | white                                                        |
| Diffuser | Micro-PRM (micro-prismatic diffuser PMMA) PLX (PMMA opal)    |