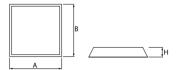

# **Technical drawing:**

## Main parameters:

| Name                      | Luminous flux LED [lm] | Power of luminaire [W] | Color [K]   | Dimensions A x B x H [mm] |
|---------------------------|------------------------|------------------------|-------------|---------------------------|
| AGAT LED DECO SMOOTH 5400 | 5313 / 5607            | 33,2                   | 3000 / 4000 | 595 x 595 x 120           |
| AGAT LED DECO SMOOTH 7500 | 7445 / 7854            | 42,2                   | 3000 / 4000 | 595 x 595 x 120           |