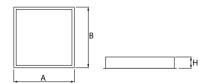

### Main parameters:

| Name                    | Luminous flux LED [lm] | Power of luminaire [W] | Color [K] | Dimensions A x B x H [mm] |
|-------------------------|------------------------|------------------------|-----------|---------------------------|
| AGAT CLEAN POS LED 3900 | 3926                   | 21,7                   | 4000      | 596 x 596 x 99            |
| AGAT CLEAN POS LED 6600 | 6848                   | 35,3                   | 4000      | 596 x 596 x 99            |

## **Technical drawing:**