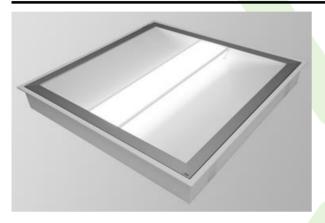

### **AGAT CLEAN POS LED**

#### Clean luminaires - recessed

LED luminary designed to module and gypsum and cardboard suspended ceilings. Luminary body made from steel sheet, powder coated in white. Hardened glass in aluminum frame. Optical system consists of white reflectors. Luminary design prevents from dazzle effect. Luminary recommended for: wards and consulting rooms.