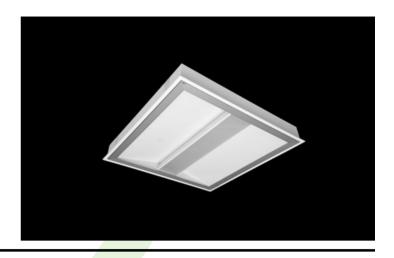

### **AGAT CLEAN POS LED**

#### Clean luminaires - recessed

LED luminary designed to module and gypsum and cardboard suspended ceilings. Luminary body made from steel sheet, powder coated in white. Hardened glass in aluminum frame. Optical system consists of white reflectors. Luminary design prevents from dazzle effect. Luminary recommended for: wards and consulting rooms.