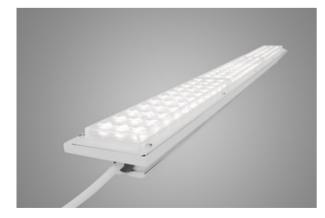

#### Industrial luminaires

Agaline 3R is a single linear luminaire designed for mounting on slings. The body is made of white powder-coated steel sheet. Optical system based on lenses providing different light distribution. High level of protection against penetration of dust and water - IP65. Agaline is an excellent solution for lighting industrial facilities and warehouses, but also finds application in offices, supermarkets and shops.