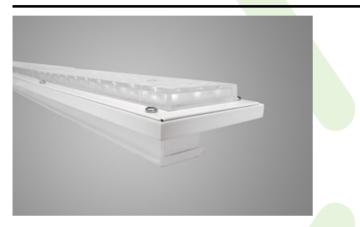

#### Industrial luminaires

Agaline 3R is a single linear luminaire designed for mounting on slings. The body is made of white powder-coated steel sheet. Optical system based on lenses providing different light distribution. High level of protection against penetration of dust and water - IP65. Agaline is an excellent solution for lighting industrial facilities and warehouses, but also finds application in offices, supermarkets and shops.

### **Mechanical features:**

| Assembly | surface mounted on slings               |
|----------|-----------------------------------------|
| Material | steel sheet                             |
| Color    | RAL 9016 (white)                        |
| Diffuser | OPTICS (optical system based on lenses) |