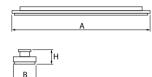

### Main parameters:

| Name                 | Luminous flux LED [lm] | Power of luminaire [W] | Color [K]   | Dimensions A x B x H [mm] |
|----------------------|------------------------|------------------------|-------------|---------------------------|
| AGALINE LED 3R 10800 | 10620 / 10785          | 78                     | 4000 / 5000 | 940 x 95 x 68             |
| AGALINE LED 3R 14400 | 14160 / 14380          | 104                    | 4000 / 5000 | 1250 x 95 x 68            |
| AGALINE LED 3R 18000 | 17700 / 17975          | 131                    | 4000 / 5000 | 1550 x 95 x 68            |
| AGALINE LED 3R 21600 | 21240 / 21570          | 157                    | 4000 / 5000 | 1860 x 95 x 68            |

# **Technical drawing:**