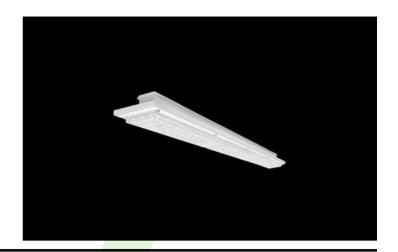

#### Industrial luminaires

Agaline 3R is a single linear luminaire designed for mounting on slings. The body is made of white powder-coated steel sheet. Optical system based on lenses providing different light distribution. High level of protection against penetration of dust and water - IP65. Agaline is an excellent solution for lighting industrial facilities and warehouses, but also finds application in offices, supermarkets and shops.