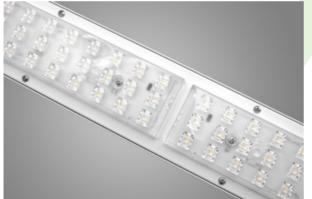

#### Industrial luminaires

Agaline 3R is a single linear luminaire designed for mounting on slings. The body is made of white powder-coated steel sheet. Optical system based on lenses providing different light distribution. High level of protection against penetration of dust and water - IP65. Agaline is an excellent solution for lighting industrial facilities and warehouses, but also finds application in offices, supermarkets and shops.

### **Mechanical features:**

| Assembly | surface mounted on slings               |
|----------|-----------------------------------------|
| Material | steel sheet                             |
| Color    | RAL 9016 (white)                        |
| Diffuser | OPTICS (optical system based on lenses) |