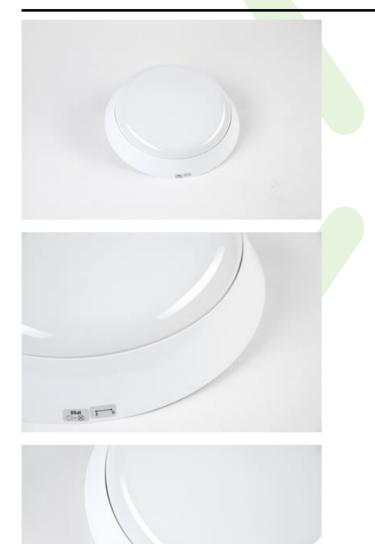

#### Compact

Surface mounted or wall luminary equipped in highly efficient LED panels. Luminary body and diffuser made from IK10 impact resistant material. High level of protection against penetration of dust and water - IP65. Luminary recommended for: bathrooms, wards, medical staff room.

## **Mechanical features:**

| Assembly | surface mounted on ceiling or on wall |
|----------|---------------------------------------|
| Material | polycarbonate                         |
| Color    | white                                 |
| Diffuser | PC (opalescent polycarbonate)         |