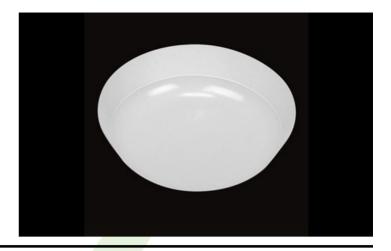

#### Compact

Surface mounted or wall luminary equipped in highly efficient LED panels. Luminary body and diffuser made from IK10 impact resistant material. High level of protection against penetration of dust and water - IP65. Luminary recommended for: bathrooms, wards, medical staff room.

## **Mechanical features:**

| Assembly | surface mounted on ceiling or on wall |
|----------|---------------------------------------|
| Material | polycarbonate                         |
| Color    | white                                 |
| Diffuser | PC (opalescent polycarbonate)         |