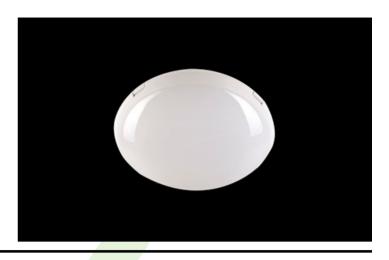

#### **AMETYST 500 LED**

#### **Surface mounted luminaires**

Housing made of polycarbonate. Highest quality materials applied assuring non-failure long time exploitation. AMETYST 500 LED is recommended for flats, corridors, bath rooms, cellars etc. Suitable for all places where high level of protection is required IP65. Luminaire might be directly mounted either on ceiling or wall.