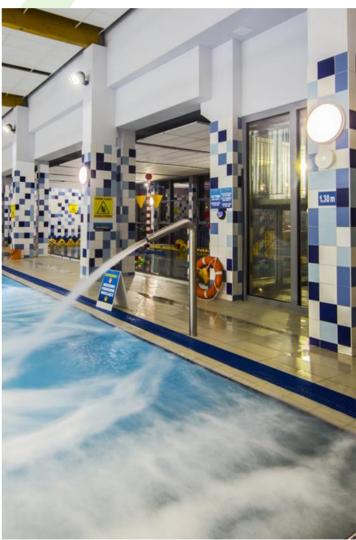

#### **AMETYST 500 LED**

#### **Surface mounted luminaires**









Housing made of polycarbonate. Highest quality materials applied assuring non-failure long time exploitation. AMETYST 500 LED is recommended for flats, corridors, bath rooms, cellars etc. Suitable for all places where high level of protection is required IP65. Luminaire might be directly mounted either on ceiling or wall.



Family swimming pool, Białystok















### Main parameters:

| Name                 | Luminous flux LED [lm] | Power of luminaire [W] | Color [K]   | Dimensions D x H [mm] |
|----------------------|------------------------|------------------------|-------------|-----------------------|
| AMETYST 500 LED 2700 | 2805 / 2970            | 17,9                   | 3000 / 4000 | Ø430 x 140            |
| AMETYST 500 LED 3800 | 3876 / 4103            | 25,8                   | 3000 / 4000 | Ø430 x 140            |

# **Technical drawing:**





## Light and electrical features:

| Light source                     | LED                 |
|----------------------------------|---------------------|
| Voltage                          | 220240 V, 5060 Hz   |
| Lifetime of LED sources [h]