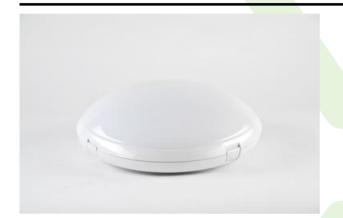

#### **AMETYST 500 LED**

#### **Surface mounted luminaires**

Housing made of polycarbonate. Highest quality materials applied assuring non-failure long time exploitation. AMETYST 500 LED is recommended for flats, corridors, bath rooms, cellars etc. Suitable for all places where high level of protection is required IP65. Luminaire might be directly mounted either on ceiling or wall.